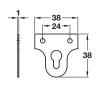

#### G Mirror plate, keyhole, 38 mm version

- For fixing mirrors/pictures to walls
- Fixings not included
- Steel

| Finish | Cat. No.   |
|--------|------------|
| Brass  | 291.06.511 |
| Nickel | 291.06.611 |