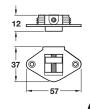

## D Mirror plate, 32 mm version

- For fixing mirrors/pictures to walls
- Fixings not included
- Steel

| Finish | Cat. No.   |
|--------|------------|
| Brass  | 291.06.500 |
| Nickel | 291.06.600 |

Order qty: Multiples of 100 pcs

#### E Mirror plate, 38 mm version

- For fixing mirrors/pictures to walls
- · Fixings not included
- Steel

| Finish | Cat. No.   |
|--------|------------|
| Brass  | 291.06.501 |
| Nickel | 291.06.601 |

## F Mirror plate, 32 mm version

- For fixing mirrors/pictures to walls
- · Fixings not included
- Steel

| Finish | Cat. No.   |
|--------|------------|
| Brass  | 291.06.510 |
| Nickel | 291.06.610 |

Order qty: Multiples of 100 pcs

#### G Mirror plate, keyhole, 38 mm version

- For fixing mirrors/pictures to walls
- Fixings not included
- Steel

| Finish | Cat. No.   |
|--------|------------|
| Brass  | 291.06.511 |
| Nickel | 291.06.611 |