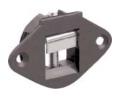

## C Concealed bracket

- Adjustable coupling for fastening panels and mirrors
- A through hole from the top end panel allows you to adjust the bracket height and get the panel perfectly level
- Enables panels to be adjusted, removed and secured again with extreme ease
- · Black nylon box with steel hooks
- · Screws not included

|                   | Cat. No.   |
|-------------------|------------|
| Concealed bracket | 291.04.301 |

02.08.10/1

Order qty: 1 pc

ixconnect | HAFELE