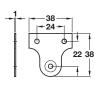

#### E Mirror plate, 38 mm version

- For fixing mirrors/pictures to walls
- · Fixings not included
- Steel

| Finish | Cat. No.   |
|--------|------------|
| Brass  | 291.06.501 |
| Nickel | 291.06.601 |

#### G Mirror plate, keyhole, 38 mm version

- For fixing mirrors/pictures to walls
- Fixings not included
- Steel

| Finish | Cat. No.   |
|--------|------------|
| Brass  | 291.06.511 |
| Nickel | 291.06.611 |