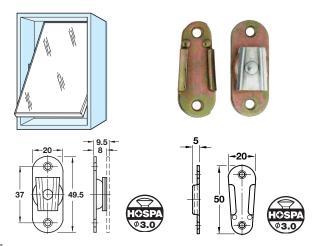

# A Revolving mirror fitting

- For mirrors in wooden frames
- · Revolves on a horizontal axis
- · Please note: this product will only rotate when appropriately mounted and fixed, it will not rotate by hand

5

Connecting Fittings

| Finish             | Cat. No.   |
|--------------------|------------|
| Nickel-plated      | 294.40.702 |
| Yellow chromatized | 294.40.506 |
|                    |            |

Order qty: 1 pc

Nickel-plated steel

| Handed | Cat. No.                 |
|--------|--------------------------|
| Left   | + 29 <del>4.13.116</del> |
| Right  | + 294.13.107             |

Order qty: 1 pc