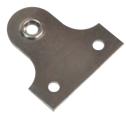

#### E Mirror plate, 38 mm version

- For fixing mirrors/pictures to walls
- · Fixings not included
- Steel

| Finish | Cat. No.   |
|--------|------------|
| Brass  | 291.06.501 |
| Nickel | 291.06.601 |

#### G Mirror plate, keyhole, 38 mm version

- For fixing mirrors/pictures to walls
- Fixings not included
- Steel

| Finish | Cat. No.   |
|--------|------------|
| Brass  | 291.06.511 |
| Nickel | 291.06.611 |