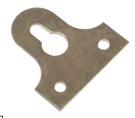

#### G Mirror plate, keyhole, 38 mm version

- For fixing mirrors/pictures to walls
- Fixings not included
- Steel

| Finish | Cat. No.   |
|--------|------------|
| Brass  | 291.06.511 |
| Nickel | 291.06.611 |