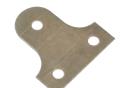

## D Mirror plate, 32 mm version

- For fixing mirrors/pictures to walls
- Fixings not included
- Steel

| Finish | Cat. No.   |
|--------|------------|
| Brass  | 291.06.500 |
| Nickel | 291.06.600 |

Order qty: Multiples of 100 pcs

## F Mirror plate, 32 mm version

- For fixing mirrors/pictures to walls
- · Fixings not included
- Steel

| Finish | Cat. No.   |
|--------|------------|
| Brass  | 291.06.510 |
| Nickel | 291.06.610 |

Order qty: Multiples of 100 pcs