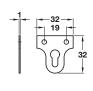

## F Mirror plate, 32 mm version

- For fixing mirrors/pictures to walls
- · Fixings not included
- Steel

| Finish | Cat. No.   |
|--------|------------|
| Brass  | 291.06.510 |
| Nickel | 291.06.610 |

Order qty: Multiples of 100 pcs