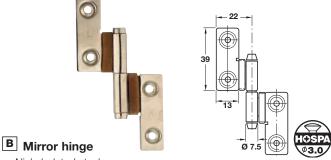

Nickel-plated steel

| Handed | Cat. No.                 |
|--------|--------------------------|
| Left   | + 29 <del>4.13.116</del> |
| Right  | + 294.13.107             |

Order qty: 1 pc