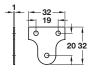

## D Mirror plate, 32 mm version

- For fixing mirrors/pictures to walls
- Fixings not included
- Steel

| Finish | Cat. No.   |
|--------|------------|
| Brass  | 291.06.500 |
| Nickel | 291.06.600 |

Order qty: Multiples of 100 pcs

## F Mirror plate, 32 mm version

- For fixing mirrors/pictures to walls
- · Fixings not included
- Steel

| Finish | Cat. No.   |
|--------|------------|
| Brass  | 291.06.510 |
| Nickel | 291.06.610 |

Order qty: Multiples of 100 pcs