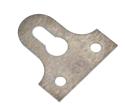

## F Mirror plate, 32 mm version

- For fixing mirrors/pictures to walls
- · Fixings not included
- Steel

| Finish | Cat. No.   |
|--------|------------|
| Brass  | 291.06.510 |
| Nickel | 291.06.610 |

Order qty: Multiples of 100 pcs