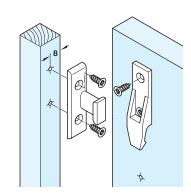

## **Keku Suspension Fittings**

Notice: Supporting plastic fittings may not be treated with chemical solvents or aggressive greases!

Makrolon has a temperature stability from -100° C to + 135° C

Hospa and Varianta screws are shown on page 54

Unless otherwise indicated fixing screws are not included and must be ordered separately. The logo shown indicates the type of screw required.

### A Panel component

- · Panel components without lip are for panels that may need to be removed often
- Screw fixing with Hospa or Varianta screws
- Black Makrolon
- Order frame component separately

| Mounting with | Hospa screws Varianta screws |
|---------------|------------------------------|
| With lip      | 262.49.356 262.49.357        |
| Without lip   | 262.49.350 262.49.351        |

#### B Frame component EH

- · Groove mounted
- · Screw fixing with Hospa screws
- Black Makrolon

| Mounting with | Hospa screws |
|---------------|--------------|
| Cat. No.      | 262.49.360   |

Order qty: Multiples of 50 pcs

#### Packed sets

- · Packed sets of panel and frame components
- For mounting with Hospa screw

| Packed sets                               | Cat. No.   |
|-------------------------------------------|------------|
| <b>A</b> 262.49.356 + <b>C</b> 262.49.365 | 262.49.310 |
| <b>A</b> 262.49.356 + <b>B</b> 262.49.360 | 262.49.338 |

ixconnect | HAFEI

Order qty: Multiples of 50 sets

- Surface mounted
- Screw fixing with Hospa or Varianta screws
- Black Makrolon

GRIANTA

| Mounting with | Hospa screws | Varianta screws |
|---------------|--------------|-----------------|
| Cat. No.      | 262.49.365   | 262.49.366      |

# **□** Frame component EHS

- Surface mounted
- Screw fixing with Hospa or Varianta screws
- · With side guide
- Black Makrolon

| Mounting with | Hospa screws Varianta screws |  |
|---------------|------------------------------|--|
| Cat. No.      | 262.49.367 262.49.368        |  |