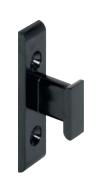

ixconnect | HAFEI

Order qty: Multiples of 50 sets

- Surface mounted
- Screw fixing with Hospa or Varianta screws
- Black Makrolon

GRIANTA

| Mounting with | Hospa screws | Varianta screws |
|---------------|--------------|-----------------|
| Cat. No.      | 262.49.365   | 262.49.366      |