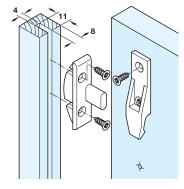

### A Panel component

- · Panel components without lip are for panels that may need to be removed often
- Screw fixing with Hospa or Varianta screws
- Black Makrolon
- Order frame component separately

| Mounting with | Hospa screws Varianta screws |
|---------------|------------------------------|
| With lip      | 262.49.356 262.49.357        |
| Without lip   | 262.49.350 262.49.351        |

#### B Frame component EH

- · Groove mounted
- · Screw fixing with Hospa screws
- Black Makrolon

| Mounting with | Hospa screws |
|---------------|--------------|
| Cat. No.      | 262.49.360   |

Order qty: Multiples of 50 pcs

# **□** Frame component EHS

- Surface mounted
- Screw fixing with Hospa or Varianta screws
- · With side guide
- Black Makrolon

| Mounting with | Hospa screws Varianta screws |  |
|---------------|------------------------------|--|
| Cat. No.      | 262.49.367 262.49.368        |  |