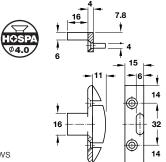

Unless otherwise indicated fixing screws are not included and must be ordered separately. The logo shown indicates the type of screw required.

## **Keku Suspension Fittings**

Notice: Supporting plastic fittings may not be treated with chemical solvents or aggressive greases!

Makrolon has a temperature stability from -100° C to + 135° C

Hospa and Varianta screws are shown on page 54