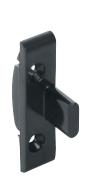

#### B Frame component EH

- · Groove mounted
- · Screw fixing with Hospa screws
- Black Makrolon

| Mounting with | Hospa screws |
|---------------|--------------|
| Cat. No.      | 262.49.360   |

Order qty: Multiples of 50 pcs

#### Packed sets

- · Packed sets of panel and frame components
- For mounting with Hospa screw

| Packed sets                               | Cat. No.   |
|-------------------------------------------|------------|
| <b>A</b> 262.49.356 + <b>C</b> 262.49.365 | 262.49.310 |
| <b>A</b> 262.49.356 + <b>B</b> 262.49.360 | 262.49.338 |