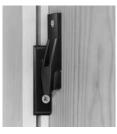

### A Panel component

- · Panel components without lip are for panels that may need to be removed often
- Screw fixing with Hospa or Varianta screws
- Black Makrolon
- Order frame component separately

| Mounting with | Hospa screws Varianta screws |
|---------------|------------------------------|
| With lip      | 262.49.356 262.49.357        |
| Without lip   | 262.49.350 262.49.351        |

# **□** Frame component EHS

- Surface mounted
- Screw fixing with Hospa or Varianta screws
- · With side guide
- Black Makrolon

| Mounting with | Hospa screws Varianta screws |  |
|---------------|------------------------------|--|
| Cat. No.      | 262.49.367 262.49.368        |  |