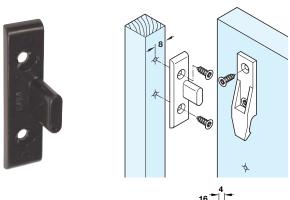

## **Keku Suspension Fittings**

Notice: Supporting plastic fittings may not be treated with chemical solvents or aggressive greases!

Makrolon has a temperature stability from -100° C to + 135° C

Hospa and Varianta screws are shown on page 54

Unless otherwise indicated fixing screws are not included and must be ordered separately. The logo shown indicates the type of screw required.

### A Panel component

- · Panel components without lip are for panels that may need to be removed often
- Screw fixing with Hospa or Varianta screws
- Black Makrolon
- Order frame component separately

| Mounting with | Hospa screws Varianta screws |
|---------------|------------------------------|
| With lip      | 262.49.356 262.49.357        |
| Without lip   | 262.49.350 262.49.351        |

#### B Frame component EH

- · Groove mounted
- · Screw fixing with Hospa screws
- Black Makrolon

| Mounting with | Hospa screws |
|---------------|--------------|
| Cat. No.      | 262.49.360   |

Order qty: Multiples of 50 pcs