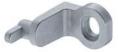

### E Rear panel connector, hook-in

- Fastens through Ø 10 mm hole in rear panel
- Direct fixing to cabinet side panel with Varianta screw
- With front to back adjustment
- Zinc alloy
- Varianta screw must be ordered separately, shown on page 70

| Finish        | Cat. No.   |
|---------------|------------|
| Nickel-plated | 260.14.700 |
|               |            |

Order qty: Multiples of 100 pcs