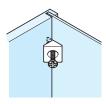

# D Rear panel connector, hook-in

- Fastens through Ø 10 mm hole in rear panel
- Direct fixing to cabinet side panel with Varianta screw
- With vertical adjustment
- Varianta screw must be ordered separately, shown on page 70

| Finish        | Cat. No.   |
|---------------|------------|
| Nickel-plated | 260.02.755 |

Order qty: Multiples of 100 pcs

ixconnect | HAFEI