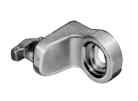

# B Rear panel connector

- · Provides rapid and simple attachment of two rear panels to a centre partition

| • Steel | <b>@3</b>  |
|---------|------------|
| Finish  | Cat. No.   |
| Bright  | 260.01.007 |