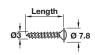

#### C Rear panel fastening screw

- With large head and Pozidriv cross-slot, size 2
- · For direct screw mounting of the rear panel
- · Galvanized steel

| Length | Cat. No.   |
|--------|------------|
| 20 mm  | 016.10.555 |
| 25 mm  | 016.10.573 |

Order qty: Multiples of 1000 pcs