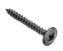

#### C Rear panel fastening screw

- With large head and Pozidriv cross-slot, size 2
- · For direct screw mounting of the rear panel
- · Galvanized steel

| Length | Cat. No.   |
|--------|------------|
| 20 mm  | 016.10.555 |
| 25 mm  | 016.10.573 |

Order qty: Multiples of 1000 pcs