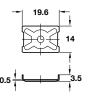

# A Rear panel connector

- · Screw fixing, screw included
- Plastic

| Finish | Cat. No.   |
|--------|------------|
| White  | 260.03.700 |
| White  | 260.03.700 |

Order qty: Multiples of 100 pcs