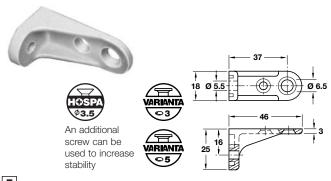

# F Rear panel connector, screw fixing

- Fastens to rear panel with Hospa screw
- Direct fixing to cabinet side panel with Varianta screw
- Varianta screw must be ordered separately, shown on page 70

| Finish | Cat. No.   |
|--------|------------|
| Brown  | 260.13.123 |
| White  | 260.13.721 |

Order qty: Multiples of 100 pcs

- G Rear panel connector
- For hooking into rear panel
- With re-adjusting slot
- For screw fixing to cabinet, rear panel for hooking into Ø 8 or 10 mm drill hole
- Zinc alloy