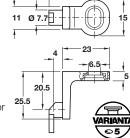

Order qty: Multiples of 100 pcs

- G Rear panel connector
- For hooking into rear panel
- With re-adjusting slot
- For screw fixing to cabinet, rear panel for hooking into Ø 8 or 10 mm drill hole
- Zinc alloy

| Finish        | Cat. No.   |
|---------------|------------|
| Nickel-plated | 260.02.760 |

Order qty: Multiples of 100 pcs