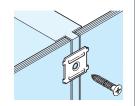

# B Rear panel connector

- · Provides rapid and simple attachment of two rear panels to a centre partition

| • Steel | <b>@3</b>  |
|---------|------------|
| Finish  | Cat. No.   |
| Bright  | 260.01.007 |

Order qty: Multiples of 100 pcs