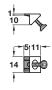

# B Rear panel connector

- · Provides rapid and simple attachment of two rear panels to a centre partition

| • Steel | <b>@3</b>  |
|---------|------------|
| Finish  | Cat. No.   |
| Bright  | 260.01.007 |

Order qty: Multiples of 100 pcs