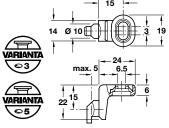

### E Rear panel connector, hook-in

- Fastens through Ø 10 mm hole in rear panel
- Direct fixing to cabinet side panel with Varianta screw
- With front to back adjustment
- Zinc alloy
- Varianta screw must be ordered separately, shown on page 70

| Finish        | Cat. No.   |
|---------------|------------|
| Nickel-plated | 260.14.700 |
|               |            |

Order qty: Multiples of 100 pcs