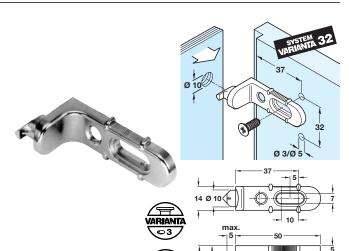

# D Rear panel connector, hook-in

- Fastens through Ø 10 mm hole in rear panel
- Direct fixing to cabinet side panel with Varianta screw
- With vertical adjustment
- Varianta screw must be ordered separately, shown on page 70

| Finish        | Cat. No.   |
|---------------|------------|
| Nickel-plated | 260.02.755 |

Order qty: Multiples of 100 pcs

ixconnect | HAFEI