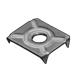

Order qty: Multiples of 100 pcs

- G Rear panel connector
- For hooking into rear panel
- With re-adjusting slot
- For screw fixing to cabinet, rear panel for hooking into Ø 8 or 10 mm drill hole
- Zinc alloy

| Finish        | Cat. No.   |
|---------------|------------|
| Nickel-plated | 260.02.760 |

Order qty: Multiples of 100 pcs