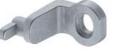

# D Rear panel connector, hook-in

- Fastens through Ø 10 mm hole in rear panel
- Direct fixing to cabinet side panel with Varianta screw
- With vertical adjustment
- Varianta screw must be ordered separately, shown on page 70

| Finish        | Cat. No.   |
|---------------|------------|
| Nickel-plated | 260.02.755 |

Order qty: Multiples of 100 pcs

ixconnect | HAFEI