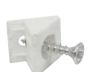

# A Rear panel connector

- · Screw fixing, screw included
- Plastic

| Finish | Cat. No.   |
|--------|------------|
| White  | 260.03.700 |
| White  | 260.03.700 |

Order qty: Multiples of 100 pcs