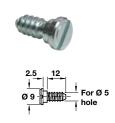

## B Collared screw with special thread

- For single-sided and panel installation
- For direct installation in  $\boldsymbol{\textit{Ø}}$  5  $\boldsymbol{\textit{mm}}$  series drilled holes
- Galvanized steel

| For hole Ø | Cat. No.   |
|------------|------------|
| 5 mm       | 264.27.985 |

Order qty: Multiples of 50 pcs

 $\oplus$ 