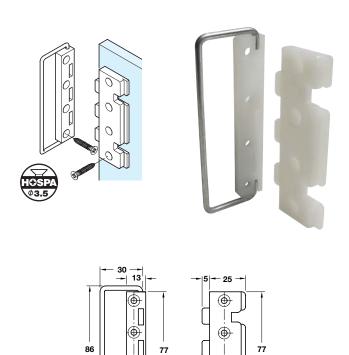

## C Connecting fitting

- Light duty only
- For cupboards and to secure trim panels

 $\oplus$ 

• Natural-coloured impact resistant plastic with galvanized steel hoop

|                    | Cat. No.   |
|--------------------|------------|
| Connecting fitting | 262.59.003 |
|                    |            |

Order qty: Multiples of 50 pcs