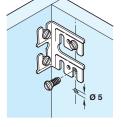

## B Collared screw with special thread

- For single-sided and panel installation
- For direct installation in  $\boldsymbol{\textit{Ø}}$  5  $\boldsymbol{\textit{mm}}$  series drilled holes
- Galvanized steel

| For hole Ø | Cat. No.   |
|------------|------------|
| 5 mm       | 264.27.985 |

Order qty: Multiples of 50 pcs

 $\oplus$ 