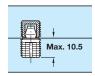

#### A Two piece dowel connector, press-fit

- For concealed fastening without nails or screws
- Can be disconnected at any time and with parting resistance of up to 15 kg
- Female element has four slots, male element incorporates a tapered plug which locks into position, ensuring a secure seat in the material and a strong joint
- Natural coloured nylon

| Туре | Cat. No.   |
|------|------------|
| 2    | 267.20.700 |

Order qty: Multiples of 100 pcs

 Special tools B and C to be ordered separately for installation of press-fit connector A:

together to complete the assembly