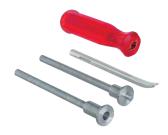

### C Set of tools

 Comprising: 1x handle, 1x lifting bit for centring pin, 1x punch (male) and 1x punch (female)

|              | Cat. No.   |
|--------------|------------|
| Set of tools | 006.47.003 |

Order qty: 1 set