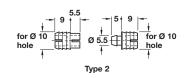

#### A Two piece dowel connector, press-fit

- For concealed fastening without nails or screws
- Can be disconnected at any time and with parting resistance of up to 15 kg
- Female element has four slots, male element incorporates a tapered plug which locks into position, ensuring a secure seat in the material and a strong joint
- Natural coloured nylon

| Туре | Cat. No.   |
|------|------------|
| 2    | 267.20.700 |

Order qty: Multiples of 100 pcs

 Special tools B and C to be ordered separately for installation of press-fit connector A:

together to complete the assembly

## **B** Centring pin

| • .          |            |
|--------------|------------|
|              | Cat. No.   |
| Centring pin | 006.47.067 |

Order qty: Multiples of 10 pcs

in drill hole

### C Set of tools

 Comprising: 1x handle, 1x lifting bit for centring pin, 1x punch (male) and 1x punch (female)

|              | Cat. No.   |
|--------------|------------|
| Set of tools | 006.47.003 |