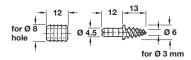

# F Two piece dowel connector, plug-in

- Concealed, non-release fastening
- Galvanized steel, dowel headed screw and natural coloured nylon sleeve
- Please refer to Section 11 for a selection of drill bits

| Dowel connector 267.22.900 |                 | Cat. No.   |
|----------------------------|-----------------|------------|
|                            | Dowel connector | 267.22.900 |

Order qty: Multiples of 10 pcs (1 centring pin supplied with every 10 pcs)  $\,$