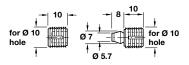

# F Two piece dowel connector, plug-in

- Concealed, non-release fastening
- Galvanized steel, dowel headed screw and natural coloured nylon sleeve
- Please refer to Section 11 for a selection of drill bits

| Dowel connector 267.22.900 |                 | Cat. No.   |
|----------------------------|-----------------|------------|
|                            | Dowel connector | 267.22.900 |

Order qty: Multiples of 10 pcs (1 centring pin supplied with every 10 pcs)  $\,$