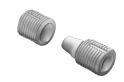

#### D Two piece dowel connector, plug-in

- · Concealed, non-release fastening
- Particularly suitable for assembling individual pieces of furniture in the workshop
- Natural-coloured nylon sleeve and plug

|                 | Cat. No.   |
|-----------------|------------|
| Dowel connector | 267.21.720 |

Order qty: Multiples of 100 pcs