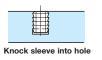

# F Two piece dowel connector, plug-in

- Concealed, non-release fastening
- Galvanized steel, dowel headed screw and natural coloured nylon sleeve
- Please refer to Section 11 for a selection of drill bits

| Dowel connector 267.22.900 |                 | Cat. No.   |
|----------------------------|-----------------|------------|
|                            | Dowel connector | 267.22.900 |

Order qty: Multiples of 10 pcs (1 centring pin supplied with every 10 pcs)  $\,$