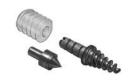

## E Three piece dowel connector, plug-in

- Knock down, concealed fastening
- Built in furniture securely fastened and disconnected at any time
- Natural coloured nylon sleeves and plug

|                 | Cat. No.   |
|-----------------|------------|
| Dowel connector | 267.21.730 |
|                 |            |

Order qty: Multiples of 100 pcs

Insert centring pin

Mark drill centre

Install screw and...

...complete the assembly