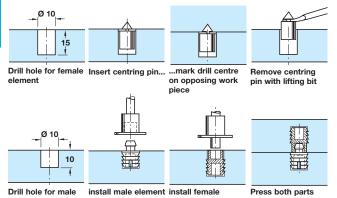

| Туре | Cat. No.   |
|------|------------|
| 2    | 267.20.700 |

Order qty: Multiples of 100 pcs

 Special tools B and C to be ordered separately for installation of press-fit connector A:

together to complete the assembly

## **B** Centring pin

| • .          |            |
|--------------|------------|
|              | Cat. No.   |
| Centring pin | 006.47.067 |

Order qty: Multiples of 10 pcs

in drill hole

### C Set of tools

 Comprising: 1x handle, 1x lifting bit for centring pin, 1x punch (male) and 1x punch (female)

|              | Cat. No.   |
|--------------|------------|
| Set of tools | 006.47.003 |