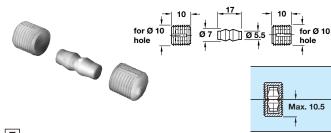

#### D Two piece dowel connector, plug-in

- · Concealed, non-release fastening
- Particularly suitable for assembling individual pieces of furniture in the workshop
- Natural-coloured nylon sleeve and plug

|                 | Cat. No.   |
|-----------------|------------|
| Dowel connector | 267.21.720 |

Order qty: Multiples of 100 pcs