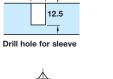

# F Two piece dowel connector, plug-in

- Concealed, non-release fastening
- Galvanized steel, dowel headed screw and natural coloured nylon sleeve
- Please refer to Section 11 for a selection of drill bits

| Dowel connector 267.22.900 |                 | Cat. No.   |
|----------------------------|-----------------|------------|
|                            | Dowel connector | 267.22.900 |

Order qty: Multiples of 10 pcs (1 centring pin supplied with every 10 pcs)  $\,$