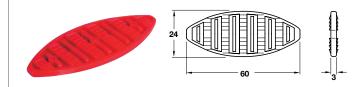

### D K 20 straightening lamello biscuits

- One or two K 20 lamellae can be inserted between the wood lamellae for all types of lamella connections
- The straightening lamellae fasten the parts to be connected and make an exact connection possible
- Plastic

|                                | Cat. No.   |
|--------------------------------|------------|
| Straightening lamello biscuits | 267.91.020 |
| Order at a Multiples of EO pee |            |

Order qty: Multiples of 50 pcs