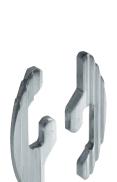

## A Haas fastener

- Can be used to fasten T- joints, corner butt joints and mitre joints so that they are not only secure but can also be released again at any time if required.
- Two identical components with harpoon-type barbs are installed in pre-glued, milled-out grooves in the opposing cabinet elements with the aid of the special driving tool to guarantee a secure mounting of both elements.
- Aluminium

|                     | Cat. No.   |
|---------------------|------------|
| Haas fastener       | 262.48.000 |
| 0 1 1 11 11 1 1 1 1 |            |

Order qty: Multiples of 10 pairs