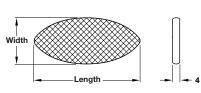

### C Lamello biscuits

- The pre-glued milled out grooves are fitted with the lamellae pressed together
- Wood

| Size | For groove depth | Length x width | Cat. No.   |
|------|------------------|----------------|------------|
| 0    | 8 mm             | 45 x 15 mm     | 267.90.000 |
| 10   | 10 mm            | 55 x 19 mm     | 267.90.010 |
| 20   | 12 mm            | 57 x 23 mm     | 267.90.020 |
| 30   | 16 mm            | 56 x 30 mm     | 267.90.003 |

Order qty: Multiples of 1000 pcs