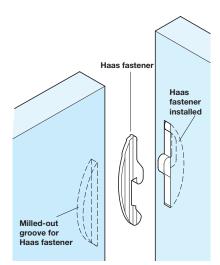

### **Haas Fastener and Lamello Biscuits**

## A Haas fastener

- Can be used to fasten T- joints, corner butt joints and mitre joints so that they are not only secure but can also be released again at any time if required.
- Two identical components with harpoon-type barbs are installed in pre-glued, milled-out grooves in the opposing cabinet elements with the aid of the special driving tool to guarantee a secure mounting of both elements.
- Aluminium

|                     | Cat. No.   |
|---------------------|------------|
| Haas fastener       | 262.48.000 |
| 0 1 1 11 11 1 1 1 1 |            |

Order qty: Multiples of 10 pairs