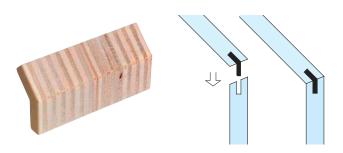

## A Haas fastener

- Can be used to fasten T- joints, corner butt joints and mitre joints so that they are not only secure but can also be released again at any time if required.
- Two identical components with harpoon-type barbs are installed in pre-glued, milled-out grooves in the opposing cabinet elements with the aid of the special driving tool to guarantee a secure mounting of both elements.
- Aluminium

|                     | Cat. No.   |
|---------------------|------------|
| Haas fastener       | 262.48.000 |
| 0 1 1 11 11 1 1 1 1 |            |

Order qty: Multiples of 10 pairs