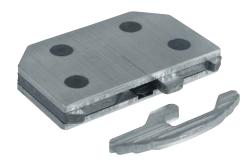

### B Haas mounting tool

- For precise installation of Haas fastener in groove
- · Bright steel

|               | Cat. No.   |
|---------------|------------|
| Mounting tool | 262.48.091 |

Order qty: 1 pc