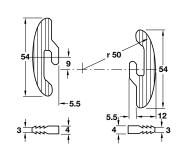

## A Haas fastener

- Can be used to fasten T- joints, corner butt joints and mitre joints so that they are not only secure but can also be released again at any time if required.
- Two identical components with harpoon-type barbs are installed in pre-glued, milled-out grooves in the opposing cabinet elements with the aid of the special driving tool to guarantee a secure mounting of both elements.
- Aluminium

|                     | Cat. No.   |
|---------------------|------------|
| Haas fastener       | 262.48.000 |
| 0 1 1 11 11 1 1 1 1 |            |

Order qty: Multiples of 10 pairs