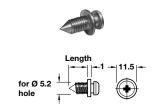

# F Modular screw

- Collared
- For use with 16 mm wide Modular plates
- For installation in **metal**
- With self-tapping thread for installation in Ø 5.2 mm hole

| Length  | Cat. No.   |
|---------|------------|
| 11.0 mm | 262.47.861 |

Order qty: Multiples of 100 pcs