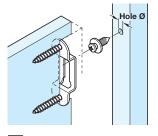

## A Modular screw

- Collared
- For use with 11-13 mm wide Modular plates
- For single sided installation in wood
- With woodscrew thread for installation in Ø 4 mm hole

| Length  | Cat. No.   |
|---------|------------|
| 12.5 mm | 262.47.978 |
| 16.0 mm | 262.47.987 |
| 25.0 mm | 262.47.996 |
| 32.0 mm | 262.47.870 |

Order qty: Multiples of 100 pcs