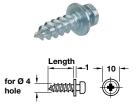

## A Modular screw

- Collared
- For use with 11-13 mm wide Modular plates
- For single sided installation in wood
- With woodscrew thread for installation in Ø 4 mm hole

| Length  | Cat. No.   |
|---------|------------|
| 12.5 mm | 262.47.978 |
| 16.0 mm | 262.47.987 |
| 25.0 mm | 262.47.996 |
| 32.0 mm | 262.47.870 |

Order qty: Multiples of 100 pcs