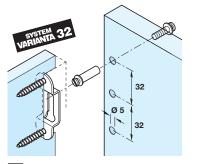

#### Single-sided installation in wood

- Collared
- For use with 11-13 mm wide Modular plates
- $\bullet\,$  For single sided installation in  $\boldsymbol{wood}\,$
- With special thread for installation in Ø 5 mm series-drilled holes

| Length  | Cat. No.   |
|---------|------------|
| 12.7 mm | 262.47.807 |

Order qty: Multiples of 100 pcs