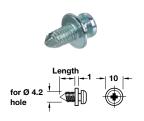

# **E** Modular screw

- Collared
- For use with 10-13 mm wide Modular plates
- For installation in metal
- With self-tapping thread for installation in Ø 4.2 mm hole

| Length | Cat. No.   |
|--------|------------|
| 9.5 mm | 262.47.969 |

Order qty: Multiples of 100 pcs