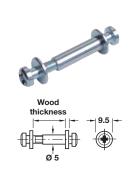

### D Modular screw

- Collared
- For use with 10-13 mm wide Modular plates
- For double sided installation in wood
- With M4 thread, for insertion through Ø 5 mm series-drilled holes

| F | For wood thickness | Cat. No.   |
|---|--------------------|------------|
|   | 18-21 mm           | 262.47.952 |

Order qty: Multiples of 100 pcs