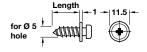

# **E** Modular screw

- Collared
- For use with 10-13 mm wide Modular plates
- For installation in metal
- With self-tapping thread for installation in Ø 4.2 mm hole

| Length | Cat. No.   |
|--------|------------|
| 9.5 mm | 262.47.969 |

Order qty: Multiples of 100 pcs