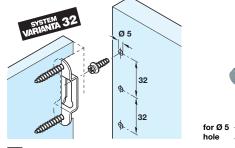

## **B** Modular screw

- Collared
- For use with 16 mm wide Modular plates
- For single sided installation in wood
- With woodscrew thread for installation in Ø 5 mm hole

| Length  | Cat. No.   |
|---------|------------|
| 16.0 mm | 262.47.889 |
| 32.0 mm | 262.47.898 |

Order qty: Multiples of 100 pcs