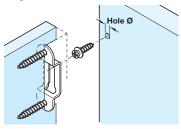

# Mod-eez® Modular knock down fittings

- · Retaining screws
- Galvanized steel
- Refer to page 54 for Modular plates

#### Single-sided installation in wood