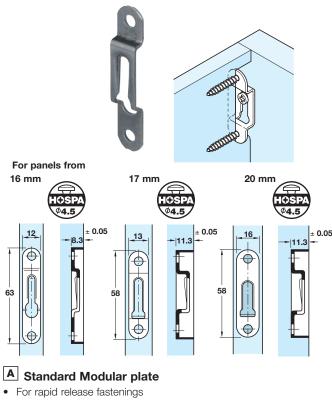

Bronzed steel •

| For panels from                 | Width | Cat. No.   |  |
|---------------------------------|-------|------------|--|
| 16 mm                           | 12 mm | 262.47.049 |  |
| 17 mm                           | 13 mm | 262.47.021 |  |
| 20 mm                           | 16 mm | 262.47.076 |  |
| Order atv: Multiples of 100 pcs |       |            |  |

Order gty: Multiples of 100 pcs

Order qty: Multiples of 100 pcs

5