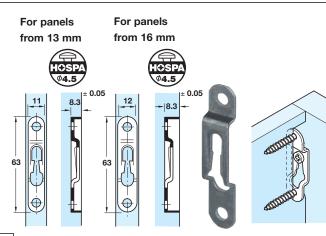

## В Semi-permanent Modular plate

• For semi-permanent fastenings

## • Bronzed steel

| For panels from | Width | Cat. No.   |
|-----------------|-------|------------|
| 13 mm           | 11 mm | 262.47.094 |
| 16 mm           | 12 mm | 262.47.058 |

Order qty: Multiples of 100 pcs