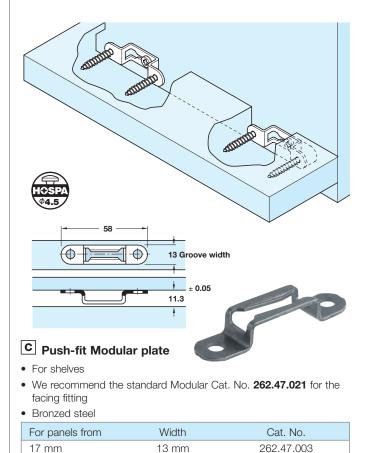

- Retaining scews for plates, shown on page 55 are installed in drill holes



ixconnect | HAFEL

## В Semi-permanent Modular plate

• For semi-permanent fastenings

## • Bronzed steel

| For panels from | Width | Cat. No.   |
|-----------------|-------|------------|
| 13 mm           | 11 mm | 262.47.094 |
| 16 mm           | 12 mm | 262.47.058 |

Order qty: Multiples of 100 pcs





Bronzed steel •

| For panels from                 | Width | Cat. No.   |  |
|---------------------------------|-------|------------|--|
| 16 mm                           | 12 mm | 262.47.049 |  |
| 17 mm                           | 13 mm | 262.47.021 |  |
| 20 mm                           | 16 mm | 262.47.076 |  |
| Order atv: Multiples of 100 pcs |       |            |  |

Order gty: Multiples of 100 pcs



Order qty: Multiples of 100 pcs



5