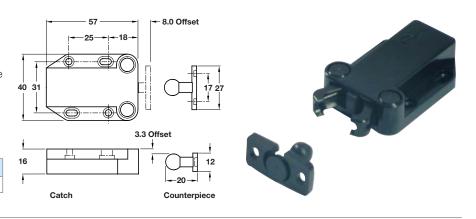

## A Non-magnetic pressure catch

- For use where magnets would be harmful, such as near computer tapes and disc storage
- Cannot be pulled open or pushed open from the inside by falling objects
- Push gently to open or close door
- Fixing screws included
- Plastic

| Pull (approx) | 4 kg       |
|---------------|------------|
| Black         | 245.50.301 |

Order qty: 1 pc