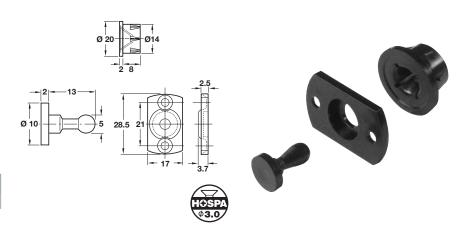

## C Speaker panel connector

- To attach and remove panels or frames, without tools
- Pin floats in mounting plate flexible drilling tolerances
- Plastic

TCH-FF 2010, HUK. Dimensional data not binding. We reserve the right to alter specifications without notice.

| Finish | Cat. No.   |
|--------|------------|
| Black  | 260.71.303 |

Order qty: Multiples of 10 pcs