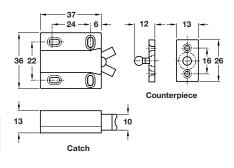

## B Compact non-magnetic catch

- For use where magnets would be harmful, such as near computer tapes and disc storage
- Cannot be pulled open or pushed open from the inside by falling objects
- Push gently to open or close door
- Counterpiece consists of two parts allowing for easy adjustment even after the body is attached
- · Fixing screws included
- Plastic

| Pull (approx) | 3 kg       |
|---------------|------------|
| Black         | 245.50.310 |

Order qty: 1 pc