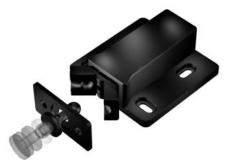

## B Compact non-magnetic catch

- For use where magnets would be harmful, such as near computer tapes and disc storage
- Cannot be pulled open or pushed open from the inside by falling objects
- Push gently to open or close door
- Counterpiece consists of two parts allowing for easy adjustment even after the body is attached
- · Fixing screws included
- Plastic