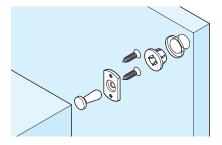

## C Speaker panel connector

- To attach and remove panels or frames, without tools
- Pin floats in mounting plate flexible drilling tolerances
- Plastic

TCH-FF 2010, HUK. Dimensional data not binding. We reserve the right to alter specifications without notice.

| Finish | Cat. No.   |
|--------|------------|
| Black  | 260.71.303 |

Order qty: Multiples of 10 pcs