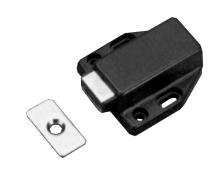

## B Safe-Fix patented magnetic lock system

- Externally invisible lock, the key can be kept in a safe place out of the reach of children
- A magnetic key placed on the door releases the catch. When the magnet is removed the catch springs back so when the door is closed, it stays locked
- Maximum door thickness 25 mm
- Consists of: 2x Templates, 2x Striking plates, 12x Ø 4 mm pan head screws, 1x Drill guide, 1x Magnetic key, 2x Adhesive pads, 2x Locks and plungers, 1x Fitting instructions
- Plastic

| Finish | Cat. No.   |
|--------|------------|
| White  | 245.41.790 |
|        |            |

Order qty: 1 set