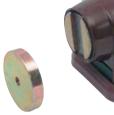

### C Door holder

- For floor mounting
- The heavy duty case absorbs impacts and vibrations
- Catch: Fixed, screw fixing
- Counterpiece: Fixed, screw fixing
- Brown plastic catch and steel counterpiece

| Pull (approx.) | 20 kg      |
|----------------|------------|
| Cat. No.       | 246.98.100 |

Order qty: 1 pc