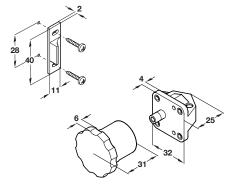

## B Safe-Fix patented magnetic lock system

- Externally invisible lock, the key can be kept in a safe place out of the reach of children
- A magnetic key placed on the door releases the catch. When the magnet is removed the catch springs back so when the door is closed, it stays locked
- Maximum door thickness 25 mm
- Consists of: 2x Templates, 2x Striking plates, 12x Ø 4 mm pan head screws, 1x Drill guide, 1x Magnetic key, 2x Adhesive pads, 2x Locks and plungers, 1x Fitting instructions
- Plastic

| Finish | Cat. No.   |
|--------|------------|
| White  | 245.41.790 |
|        |            |

Order qty: 1 set