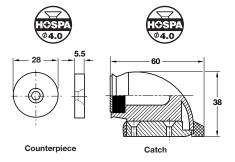

#### A Magnetic pressure catch

- · With extra long throw
- For overlay door, gives 3 mm gap between door and cabinet frame for pushing space
- Fixing screws included
- · Catch: ABS plastic
- Counterpiece: Yellow galvanized steel

| Pull (approx) | 1.4 kg     |
|---------------|------------|
| White         | 245.61.730 |
| Brown         | 245.61.330 |

Order qty: 1 pc