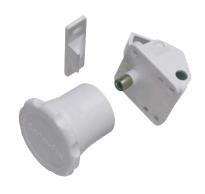

## B Safe-Fix patented magnetic lock system

- Externally invisible lock, the key can be kept in a safe place out of the reach of children
- A magnetic key placed on the door releases the catch. When the magnet is removed the catch springs back so when the door is closed, it stays locked
- Maximum door thickness 25 mm
- Consists of: 2x Templates, 2x Striking plates, 12x Ø 4 mm pan head screws, 1x Drill guide, 1x Magnetic key, 2x Adhesive pads, 2x Locks and plungers, 1x Fitting instructions
- Plastic

| Finish | Cat. No.   |
|--------|------------|
| White  | 245.41.790 |
|        |            |

Order qty: 1 set