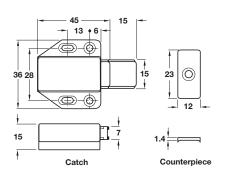

#### A Magnetic pressure catch

- · With extra long throw
- For overlay door, gives 3 mm gap between door and cabinet frame for pushing space
- Fixing screws included
- · Catch: ABS plastic
- Counterpiece: Yellow galvanized steel

| Pull (approx) | 1.4 kg     |
|---------------|------------|
| White         | 245.61.730 |
| Brown         | 245.61.330 |

Order qty: 1 pc