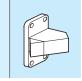

#### A Magnetic pressure catch

- · With extra long throw
- For overlay door, gives 3 mm gap between door and cabinet frame for pushing space
- Fixing screws included
- · Catch: ABS plastic
- Counterpiece: Yellow galvanized steel

| Pull (approx) | 1.4 kg     |
|---------------|------------|
| White         | 245.61.730 |
| Brown         | 245.61.330 |

Order qty: 1 pc