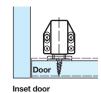

5

# 3 Door Overlay door



#### A Magnetic pressure catch

- · With extra long throw
- For overlay door, gives 3 mm gap between door and cabinet frame for pushing space
- Fixing screws included
- · Catch: ABS plastic
- Counterpiece: Yellow galvanized steel

| Pull (approx) | 1.4 kg     |
|---------------|------------|
| White         | 245.61.730 |
| Brown         | 245.61.330 |

Order qty: 1 pc









## B Safe-Fix patented magnetic lock system

- Externally invisible lock, the key can be kept in a safe place out of the reach of children
- A magnetic key placed on the door releases the catch. When the magnet is removed the catch springs back so when the door is closed, it stays locked
- Maximum door thickness 25 mm
- Consists of: 2x Templates, 2x Striking plates, 12x Ø 4 mm pan head screws, 1x Drill guide, 1x M