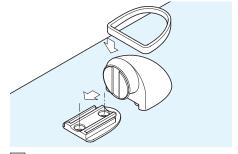

### C Door holder

- For floor mounting
- The heavy duty case absorbs impacts and vibrations
- Catch: Fixed, screw fixing
- Counterpiece: Fixed, screw fixing
- Brown plastic catch and steel counterpiece

| Pull (approx.) | 20 kg      |
|----------------|------------|
| Cat. No.       | 246.98.100 |

Order qty: 1 pc