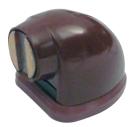

### C Door holder

- For floor mounting
- The heavy duty case absorbs impacts and vibrations
- Catch: Fixed, screw fixing
- Counterpiece: Fixed, screw fixing
- Brown plastic catch and steel counterpiece

| Pull (approx.) | 20 kg      |
|----------------|------------|
| Cat. No.       | 246.98.100 |

Order qty: 1 pc