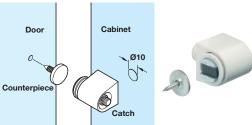

## A Magnetic catch

- Magnetic element adjustable approx. 4 mm
- · Catch: Fixed, screw fixing