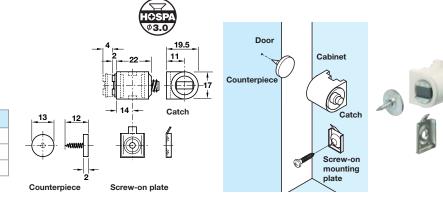

## **B** Magnetic catch

Pull (approx.)

Finish

White

Brown

- Magnetic element adjustable approx. 4 mm
- Catch: Fixed, slides onto mounting plate
- Counterpiece: Floating, knock-in
- Mounting plate; Screw fixing
- Plastic catch, steel counterpiece and steel mounting plate