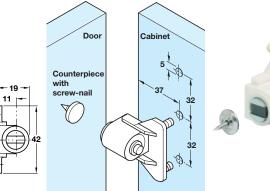

## **B** Magnetic catch

Pull (approx.)

Finish

White

Brown

- Magnetic element adjustable approx. 4 mm
- Catch: Fixed, slides onto mounting plate
- Counterpiece: Floating, knock-in
- Mounting plate; Screw fixing
- Plastic catch, steel counterpiece and steel mounting plate

Order qty: Multiples of 10 pcs

Drilling and mounting diagram

5

Order qty: Multiples of 10 pcs