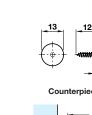

3-4 kg

Cat. No

246.13.720

246.13.120

- Magnetic element adjustable approx. 4 mm
- · Catch: Fixed, press-fit
- Counterpiece: Floating, knock-in

| <ul> <li>Plastic catch and steel counterpiece</li> </ul> |            |
|----------------------------------------------------------|------------|
| Pull (approx.)                                           | 3-4 kg     |
| Finish                                                   | Cat. No    |
| White                                                    | 246.08.704 |
| Brown                                                    | 246.08.106 |
| Order gty: Multiples of 10 pcs                           |            |

## D Magnetic catch

- For installation in series-drilled holes.
- Magnetic element vertically adjustable
- approx. ± 2 mm
- Catch: Fixed, press-fit
- Counterpiece: Floating, knock-in
- · Plastic catch and steel counterpiece