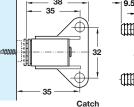

3-4 kg

Cat. No

246.13.720

246.13.120

- Magnetic element adjustable approx. 4 mm
- · Catch: Fixed, press-fit
- Counterpiece: Floating, knock-in

| <ul> <li>Plastic catch and steel counterpiece</li> </ul> |            |
|----------------------------------------------------------|------------|
| Pull (approx.)                                           | 3-4 kg     |
| Finish                                                   | Cat. No    |
| White                                                    | 246.08.704 |
| Brown                                                    | 246.08.106 |
| Order gty: Multiples of 10 pcs                           |            |

## D Magnetic catch

- For installation in series-drilled holes.
- Magnetic element vertically adjustable
- approx. ± 2 mm
- Catch: Fixed, press-fit
- Counterpiece: Floating, knock-in
- · Plastic catch and steel counterpiece

Order qty: Multiples of 10 pcs

Drilling and mounting diagram

5

Order qty: Multiples of 10 pcs