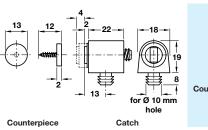

## D Magnetic catch

- For installation in series-drilled holes.
- Magnetic element vertically adjustable
- approx. ± 2 mm
- Catch: Fixed, press-fit
- Counterpiece: Floating, knock-in
- · Plastic catch and steel counterpiece