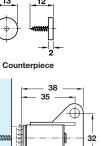

## A Magnetic catch

- Magnetic element adjustable approx. 4 mm
- · Catch: Fixed, screw fixing

Order qty: Multiples of 10 pcs

Drilling and mounting diagram

5

Order qty: Multiples of 10 pcs