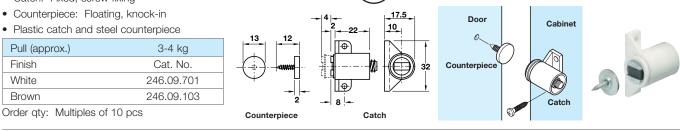

3-4 kg

Cat. No

246.13.720

246.13.120

- Magnetic element adjustable approx. 4 mm
- · Catch: Fixed, press-fit
- Counterpiece: Floating, knock-in

| <ul> <li>Plastic catch and steel counterpiece</li> </ul> |            |
|----------------------------------------------------------|------------|
| Pull (approx.)                                           | 3-4 kg     |
| Finish                                                   | Cat. No    |
| White                                                    | 246.08.704 |
| Brown                                                    | 246.08.106 |
| Order gty: Multiples of 10 pcs                           |            |