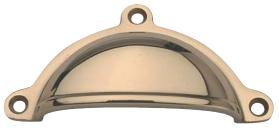

nless otherwise indicated fixing screws are not included and must be ordered separately. The logo shown indicates the type of screw required.

### Drop bar handle









HAFELE

Polished brass finish

#### Drop bar handle

Brass

| Finish              | Cat. No.   |  |
|---------------------|------------|--|
| Bronzed and brushed | 120.13.130 |  |
| Polished brass      | 120.13.830 |  |
|                     |            |  |

Order qty: 1 pc





# Drop bar handle

• Brass

| А      | В     | С     | Cat. No.   |
|--------|-------|-------|------------|
| 76 mm  | 64 mm | 45 mm | 161.21.801 |
| 90 mm  | 77 mm | 50 mm | 161.21.802 |
| 100 mm | 84 mm | 55 mm | 161.21.803 |
|        |       |       |            |

Order qty: 1 pc





Polished brass finish

#### Pull handle

• Brass









Polished brass finish