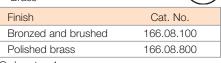

*



Unless otherwise indicated fixing screws are not included and must be ordered separately. The logo shown indicates the type of screw required.

### Drop bar handle









HAFELE

Polished brass finish

#### Drop bar handle

Brass

| Finish              | Cat. No.   |  |
|---------------------|------------|--|
| Bronzed and brushed | 120.13.130 |  |
| Polished brass      | 120.13.830 |  |
|                     |            |  |

Order qty: 1 pc





# Drop bar handle

• Brass

| А      | В     | С     | Cat. No.   |
|--------|-------|-------|------------|
| 76 mm  | 64 mm | 45 mm | 161.21.801 |
| 90 mm  | 77 mm | 50 mm | 161.21.802 |
| 100 mm | 84 mm | 55 mm | 161.21.803 |
|        |       |       |            |

Order qty: 1 pc





Polished brass finish

#### Pull handle

• Brass









Polished brass finish