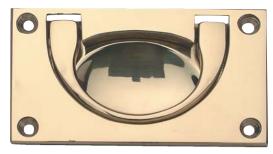

Furniture Handles and Knobs

## **Brass**



Unless otherwise indicated fixing screws are not included and must be ordered separately. The logo shown indicates the type of screw required.

### Drop bar handle









HAFELE

Polished brass finish

#### Drop bar handle

Brass

| Finish              | Cat. No.   |  |
|---------------------|------------|--|
| Bronzed and brushed | 120.13.130 |  |
| Polished brass      | 120.13.830 |  |
|                     |            |  |

Order qty: 1 pc





# Drop bar handle

• Brass

| А      | В     | С     | Cat. No.   |
|--------|-------|-------|------------|
| 76 mm  | 64 mm | 45 mm | 161.21.801 |
| 90 mm  | 77 mm | 50 mm | 161.21.802 |
| 100 mm | 84 mm | 55 mm | 161.21.803 |
|        |       |       |            |

Order qty: 1 pc





Polished brass finish

#### Pull handle

• Brass









Polished brass finish