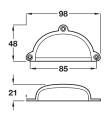

# Drop bar handle

• Brass

| А      | В     | С     | Cat. No.   |
|--------|-------|-------|------------|
| 76 mm  | 64 mm | 45 mm | 161.21.801 |
| 90 mm  | 77 mm | 50 mm | 161.21.802 |
| 100 mm | 84 mm | 55 mm | 161.21.803 |
|        |       |       |            |

Order qty: 1 pc

Polished brass finish