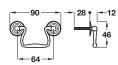

### Drop bar handle

HAFELE

Polished brass finish

#### Drop bar handle

Brass

| Finish              | Cat. No.   |  |
|---------------------|------------|--|
| Bronzed and brushed | 120.13.130 |  |
| Polished brass      | 120.13.830 |  |
|                     |            |  |

Order qty: 1 pc