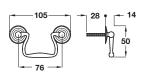

# Drop bar handle

• Brass

| А      | В     | С     | Cat. No.   |
|--------|-------|-------|------------|
| 76 mm  | 64 mm | 45 mm | 161.21.801 |
| 90 mm  | 77 mm | 50 mm | 161.21.802 |
| 100 mm | 84 mm | 55 mm | 161.21.803 |
|        |       |       |            |

Order qty: 1 pc

Polished brass finish