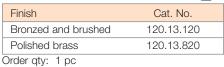

Furniture Handles and Knobs

## **Brass**

Unless otherwise indicated fixing screws are not included and must be ordered separately. The logo shown indicates the type of screw required.