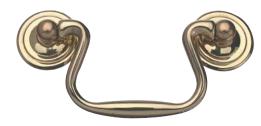

Furniture Handles and Knobs

## **Brass**



Unless otherwise indicated fixing screws are not included and must be ordered separately. The logo shown indicates the type of screw required.

### Drop bar handle









HAFELE

Polished brass finish

#### Drop bar handle

Brass

| Finish              | Cat. No.   |  |
|---------------------|------------|--|
| Bronzed and brushed | 120.13.130 |  |
| Polished brass      | 120.13.830 |  |
|                     |            |  |

Order qty: 1 pc





# Drop bar handle

• Brass

| А      | В     | С     | Cat. No.   |
|--------|-------|-------|------------|
| 76 mm  | 64 mm | 45 mm | 161.21.801 |
| 90 mm  | 77 mm | 50 mm | 161.21.802 |
| 100 mm | 84 mm | 55 mm | 161.21.803 |
|        |       |       |            |

Order qty: 1 pc





Polished brass finish

#### Pull handle

• Brass









Polished brass finish