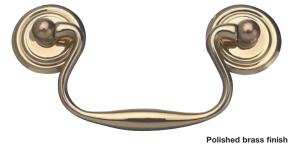

### Drop bar handle

HAFELE

Polished brass finish

#### Drop bar handle

Brass

| Finish              | Cat. No.   |  |
|---------------------|------------|--|
| Bronzed and brushed | 120.13.130 |  |
| Polished brass      | 120.13.830 |  |
|                     |            |  |