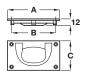

# Drop bar handle

• Brass

| А      | В     | С     | Cat. No.   |
|--------|-------|-------|------------|
| 76 mm  | 64 mm | 45 mm | 161.21.801 |
| 90 mm  | 77 mm | 50 mm | 161.21.802 |
| 100 mm | 84 mm | 55 mm | 161.21.803 |
|        |       |       |            |

Order qty: 1 pc

Polished brass finish