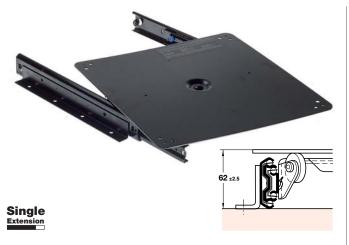

# Accuride CB3620-258TV extending TV turntable

- Hold-in prevents roll out and bounce back
- Single extension
- 100 kg carrying capacity
- 360° turntable range
- Shelf thickness minimum 19 mm
- Depth: 62 mm
- · Supporting shelf to be custom made
- · Fixing materials included
- · Ensure all fixing holes are used
- Shelf must be securely fixed to turntable, TV must be securely fixed to shelf
- Black zinc-plated steel

| Installation length | Extension length | Cat. No.   |
|---------------------|------------------|------------|
| 394 mm              | 356 mm           | 423.91.300 |

Order qty: 1 pc