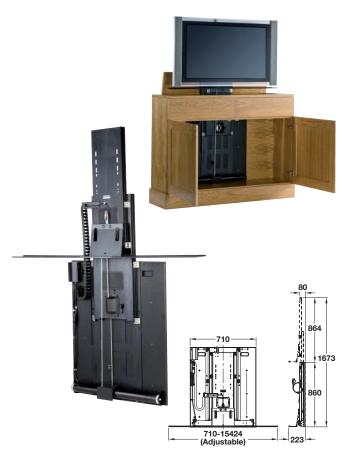

# Accuride DB Lift 127, motorised flat panel TV lift

- · Pre-mounted to backboard for easy installation
- Auto-reverse changes direction of movement when the reversal deck encounters an obstruction as the lift lowers
- · Maximum weight capacity 54 kg
- Minimum inside cabinet dimensions: 710 mm width, 864 mm height (overlay), 880 mm height (inset), 254 mm depth
- Maximum TV dimensions: 1270 mm diagonal, 851 mm high
- Hole and slot pattern accommodates a wide variety of TV mounting brackets (bought separately)
- Includes European and UK mains plugs
- Steel
- Final structure must be made stable and safe to carry the load, and when the unit is extended

| Finish | Cat. No.   |
|--------|------------|
| Black  | 421.68.391 |

Order qty: 1 pc

**Fixed lid bracket** 