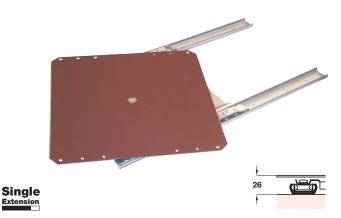

### **Extending TV turntable**

- Single extension, precision ball cage guided
- 70 kg carrying capacity
- 360° turntable range
- Depth: 26 mm
- Supporting shelf to be custom made
- Fasten to cabinet base with Ø 6 mm screws
- · Ensure all fixing holes are used
- · Shelf must be securely fixed to turntable
- · Galvanized steel guides and brown plate

| Installation length | Extension length | Cat. No.   |
|---------------------|------------------|------------|
| 377 mm              | 207 mm           | 423.99.100 |

Order qty: 1 pc