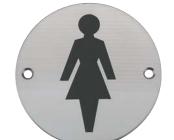

## 'Female' WC graphic sign

- Ø 75 mm x 2 mm
- Silk screened symbol
- Drilled and countersunk. Fixing screws included
- Aluminium, stainless steel or brass

| Finish                      | Cat. No.   |
|-----------------------------|------------|
| Polished anodised aluminium | 987.15.309 |
| Satin stainless steel       | 987.15.300 |
| Polished stainless steel    | 987.15.301 |
| Polished brass              | 987.15.308 |
| Order qty: 1 pc             |            |