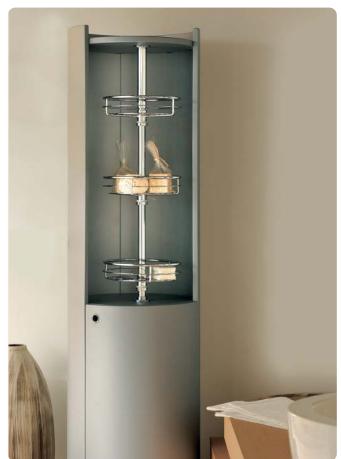

### Pole system, for cabinets

- Dimensions: Ø 244 mm, height 645-790 mm
- Baskets can be rotated separately
- · Includes 3 baskets, adjustable pole and fixings
- To suit a 250 mm wide cabinet
- Chrome-plated steel
- Pole system Cat. No.

Order qty: 1 pc

540.23.991