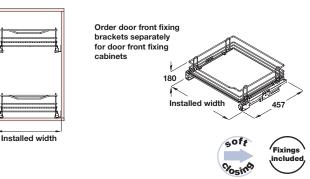

#### Pull out chrome wire basket with transparent glass base

- For hinged door cabinets or for cabinets with door fronts
- Six different basket widths to suit 400 to 900 mm cabinet widths with 16 mm or 18 mm board thickness
- Set includes 1x chrome wire storage basket, 180 mm high, with glass base, 1x pair concealed full extension runners and fitting instructions
- Runners are soft closing
- Polished chrome plated steel baskets, galvanized steel runners

| • ( | Order door | front fixing | brackets | separately | if required |
|-----|------------|--------------|----------|------------|-------------|
|-----|------------|--------------|----------|------------|-------------|

Order qty: 1 pc