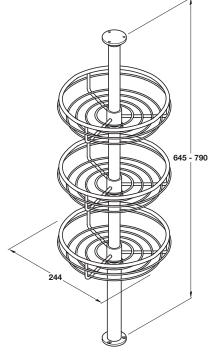

### Pole system, for cabinets

- Dimensions: Ø 244 mm, height 645-790 mm
- Baskets can be rotated separately
- · Includes 3 baskets, adjustable pole and fixings
- To suit a 250 mm wide cabinet
- Chrome-plated steel
- Pole system Cat. No.

Order qty: 1 pc

540.23.991