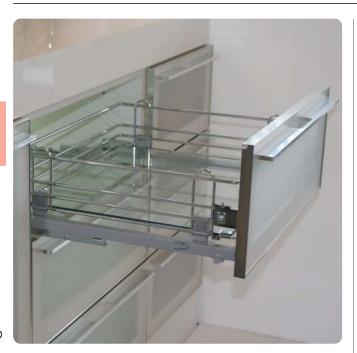

#### Pull out chrome wire basket with transparent glass base

- For hinged door cabinets or for cabinets with door fronts
- Six different basket widths to suit 400 to 900 mm cabinet widths with 16 mm or 18 mm board thickness
- Set includes 1x chrome wire storage basket, 180 mm high, with glass base, 1x pair concealed full extension runners and fitting instructions
- Runners are soft closing
- Polished chrome plated steel baskets, galvanized steel runners

| • ( | Order door | front fixing | brackets | separately | if required |
|-----|------------|--------------|----------|------------|-------------|
|-----|------------|--------------|----------|------------|-------------|