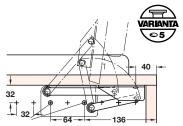

### Bench seat hinges

95° seat opening

Approximately 110 mm of forward movement allows for thickly upholstered seats

Built in stop prevents seat top from slamming

# Bench seat hinge, with spring

- For seat tops weighing 8 kg or 12 kg max
- The spring counter balances the weight of the seat top to assist opening, spring on both sides
- · Fixings not included
- · Glavanized yellow steel