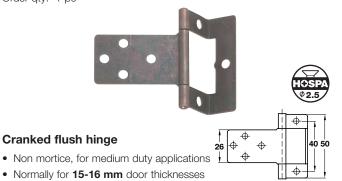

| • Steel            | 3.5 <u>[</u> |
|--------------------|--------------|
| Finish             | Cat. No.     |
| Electro brassed    | 351.96.519   |
| Florentine bronzed | 351.96.117   |
| Zinc-plated        | 351.96.910   |