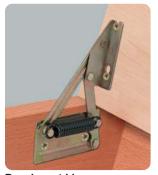

# Bench seat hinge, with spring

- For seat tops weighing 8 kg or 12 kg max
- The spring counter balances the weight of the seat top to assist opening, spring on both sides
- · Fixings not included
- · Glavanized yellow steel

| Weight | Spring finish     | Cat. No.   |
|--------|-------------------|------------|
| 8 kg   | Burnished         | 643.01.515 |
| 12 kg  | Galvanized yellow | 643.01.524 |

Order qty: 1 pair