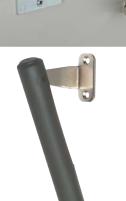

| Housing colour | Cat. No.   |
|----------------|------------|
| Black          | 372.19.300 |
| Brown          | 372.19.100 |
| White          | 372.19.700 |

Order qty: 1 pc

- With fixed pin
- · Fixings not included