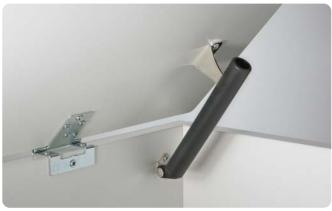

## Lid stay

- Screw mounted to side panel and lid
- · Unhanded design
- · Spring holds lid in position
- For heavier loads 2 lid stays should be
- Note: Mounting dimensions are dependent on lid weight and size. Refer to Section 6 page 97
- Fixings not included
- Nickel-plated steel brackets with polypropylene housing