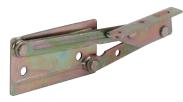

### Bench seat hinges

95° seat opening

Approximately 110 mm of forward movement allows for thickly upholstered seats

Built in stop prevents seat top from slamming

# Bench seat hinge, with spring

- For seat tops weighing 8 kg or 12 kg max
- The spring counter balances the weight of the seat top to assist opening, spring on both sides
- · Fixings not included
- · Glavanized yellow steel

| Weight | Spring finish     | Cat. No.   |
|--------|-------------------|------------|
| 8 kg   | Burnished         | 643.01.515 |
| 12 kg  | Galvanized yellow | 643.01.524 |

Order qty: 1 pair