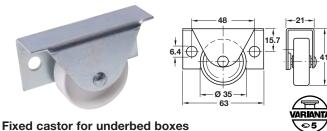

Order qty: Multiples of 10 pcs

- Low installation height and easy to move on carpeted floors
- Height x width x depth: 41 x 21 x 63 mm. Wheel Ø 35 mm.
- With side fixing mounting plate
- Without brake or swivel
- Load carrying capacity approx 40 kg per castor
- · Fixings not included
- Steel housing, plastic wheel

| Housing/Wheel finish | Cat. No.   |
|----------------------|------------|
| Galvanized/White     | 660.98.904 |

Order qty: Multiples of 10 pcs

**JAFEL** 