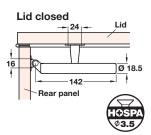

## Lid stay

- Screw mounted to side panel and lid
- · Unhanded design
- · Spring holds lid in position
- For heavier loads 2 lid stays should be
- Note: Mounting dimensions are dependent on lid weight and size. Refer to Section 6 page 97
- Fixings not included
- Nickel-plated steel brackets with polypropylene housing