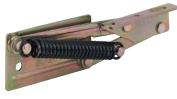

# Bench seat hinge, with spring

- For seat tops weighing 8 kg or 12 kg max
- The spring counter balances the weight of the seat top to assist opening, spring on both sides
- · Fixings not included
- · Glavanized yellow steel

| Weight | Spring finish     | Cat. No.   |
|--------|-------------------|------------|
| 8 kg   | Burnished         | 643.01.515 |
| 12 kg  | Galvanized yellow | 643.01.524 |

Order qty: 1 pair