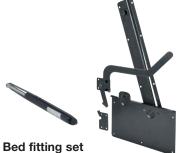

## **Fittings for Foldaway Beds**

Note: Bed weight is total weight including bed, mattress and bedding

- For construction of foldaway beds according to customers own requirements
- · Consists of:
  - 1x Pair folding fittings with pivot bearings and positioning bolts for gas pistons
  - 2x Securing brackets

Fixing materials and detailed installation instructions

- Powder coated steel
- Gas pistons must be ordered separately depending on the weight of the bed. 2 gas pistons are required per bed fitting

| max.<br>2300 |         |
|--------------|---------|
| 20           | 165 190 |

389

| ood mang              |               | l l        |
|-----------------------|---------------|------------|
| Bed fitting set       |               | Cat. No.   |
| Anthracite (RAL 9011) |               | 271.95.203 |
| Gas piston            |               |            |
| Bed weight            | Pushing force | Cat. No.   |
| 50 kg                 | 900 N         | 271.99.220 |
| 60 kg                 | 1100 N        | 271.99.266 |
| 70 kg                 | 1300 N        | 271.99.300 |
| 80 kg                 | 1500 N        | 271.99.346 |
| 90 kg                 | 1700 N        | 271.99.382 |
| 100 kg                | 1900 N        | 271.99.410 |