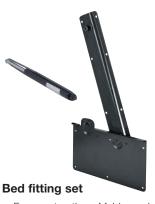

## **Fittings for Foldaway Beds**

Note: Bed weight is total weight including bed, mattress and bedding

- For construction of foldaway beds according to customers own requirements
- · Consists of:
  - 1x Pair folding fittings with pivot bearings and positioning bolts for gas pistons
  - 2x Securing brackets

Fixing materials and detailed installation instructions

- Powder coated steel
- Gas pistons must be ordered separately depending on the weight of the bed. 2 gas pistons are required per bed fitting

| max.<br>2300 |         |
|--------------|---------|
| 20           | 165 190 |

389

| ood mang              |               | l l        |
|-----------------------|---------------|------------|
| Bed fitting set       |               | Cat. No.   |
| Anthracite (RAL 9011) |               | 271.95.203 |
| Gas piston            |               |            |
| Bed weight            | Pushing force | Cat. No.   |
| 50 kg                 | 900 N         | 271.99.220 |
| 60 kg                 | 1100 N        | 271.99.266 |
| 70 kg                 | 1300 N        | 271.99.300 |
| 80 kg                 | 1500 N        | 271.99.346 |
| 90 kg                 | 1700 N        | 271.99.382 |
| 100 kg                | 1900 N        | 271.99.410 |