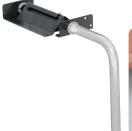

## Folding feet

- · Folding feet are necessary to support the bed when lowered
- The L-shaped foot is extended and turned through 90° when the bed is lowered and returned in the reverse manner when the bed is stowed
- The guide tube incorporates a mounting plate which is screwmounted to the inside of the wooden frame or bed panel
- Silver (RAL 9006) powder coated steel mounting tube

| otoor modraing tabo   | L 20       |
|-----------------------|------------|
| Finish                | Cat. No.   |
| Anthracite (RAL 9011) | 271.95.361 |

Order qty: 1 pair

It is essential for foldaway beds to be secured against tipping according to EN 1129. Floors should be checked for suitability. 2x securing brackets are included with each set