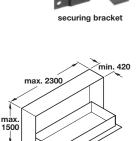

Fixing materials and detailed installation instructions

- Powder coated steel
- Gas pistons must be ordered separately depending on the weight of the bed. 2 gas pistons are required per bed fitting

| max.<br>2300 |         |
|--------------|---------|
| 20           | 165 190 |

| otoor modraing tabo   | L 20       |
|-----------------------|------------|
| Finish                | Cat. No.   |
| Anthracite (RAL 9011) | 271.95.361 |

Order qty: 1 pair

It is essential for foldaway beds to be secured against tipping according to EN 1129. Floors should be checked for suitability. 2x securing brackets are included with each set