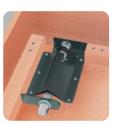

- Side mounted foldaway beds according to customers own requirements
- · Consists of:
  - 1x Pair folding fittings with pivot bearings and positioning bolts for gas pistons
  - 2x Securing brackets
  - 1x Safety lever with stop plate

Fixing materials and detailed installation instructions

- Powder coated steel
- Gas pistons must be ordered separately depending on the weight of the bed. 2 gas pistons are required per bed fitting

|   | 165 190    |
|---|------------|
|   | 103 190    |
|   | t ± ± !    |
|   | 40 300 49  |
|   | 389 90 161 |
| L |            |
|   | Ť          |

| Bed fitting set       |               | Cat. No.   |
|-----------------------|---------------|------------|
| Anthracite (RAL 9011) |               | 271.95.204 |
| Gas piston            |               |            |
| Bed weight            | Pushing force | Cat. No.   |
| 40 kg                 | 400 N         | 271.99.122 |
| 50 kg                 | 500 N         | 271.99.140 |
| 60 kg                 | 600 N         | 271.99.168 |
| 70 kg                 | 700 N         | 271.99.186 |
| 80 kg                 | 800 N         | 271.99.202 |