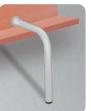

## Folding feet

- · Folding feet are necessary to support the bed when lowered
- The L-shaped foot is extended and turned through 90° when the bed is lowered and returned in the reverse manner when the bed is stowed
- The guide tube incorporates a mounting plate which is screwmounted to the inside of the wooden frame or bed panel
- Silver (RAL 9006) powder coated steel mounting tube

| otoor modraing tabo   | L 20       |
|-----------------------|------------|
| Finish                | Cat. No.   |
| Anthracite (RAL 9011) | 271.95.361 |

Order qty: 1 pair

It is essential for foldaway beds to be secured against tipping according to EN 1129. Floors should be checked for suitability. 2x securing brackets are included with each set