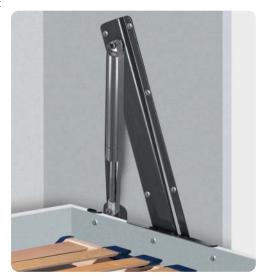

## **Fittings for Foldaway Beds**

Note: Bed weight is total weight including bed, mattress and bedding

- For construction of foldaway beds according to customers own requirements
- · Consists of:
  - 1x Pair folding fittings with pivot bearings and positioning bolts for gas pistons
  - 2x Securing brackets

Fixing materials and detailed installation instructions

- Powder coated steel
- Gas pistons must be ordered separately depending on the weight of the bed. 2 gas pistons are required per bed fitting

| max.<br>2300 |         |
|--------------|---------|
| 20           | 165 190 |

- Side mounted foldaway beds according to customers own requirements
- · Consists of:
  - 1x Pair folding fittings with pivot bearings and positioning bolts for gas pistons
  - 2x Securing brackets
  - 1x Safety lever with stop plate

Fixing materials and detailed installation instructions

- Powder coated steel
- Gas pistons must be ordered separately depending on the weight of the bed. 2 gas pistons are required per bed fitting

|   | 165 190    |
|---|------------|
|   | 103 190    |
|   | t ± ± !    |
|   | 40 300 49  |
|   | 389 90 161 |
| L |            |
|   | Ť          |