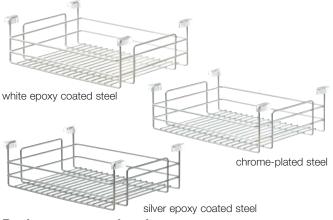

## Baskets, trays and racks

The baskets, trays and racks shown on pages **6-9** are suitable for use with both the Elite Soft Close frame shown above as well as the Dream frame shown on page **15** 

White and chrome-plated steel - to suit Elite Soft Close frames in white or black

Silver epoxy coated steel - to suit Dream frame in aluminium.

Elite Soft Close pull out frame in black - with wire shelves and baskets, steel tray with beech base and adjustable multi-purpose tray

Elite Soft Close pull out frame in white - with multi-purpose trays, beech tie and belt organiser, wire baskets and wire shoe racks