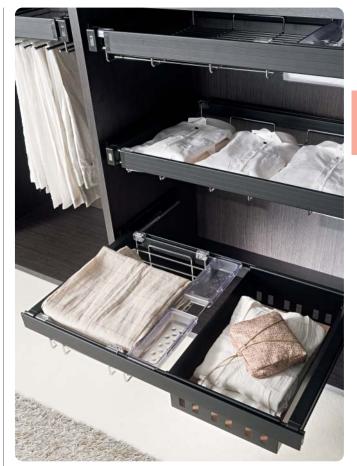

Silver epoxy coated steel - to suit Dream frame in aluminium.

Elite Soft Close pull out frame in black - with wire shelves and baskets, steel tray with beech base and adjustable multi-purpose tray

Elite Soft Close pull out frame in white - with multi-purpose trays, beech tie and belt organiser, wire baskets and wire shoe racks