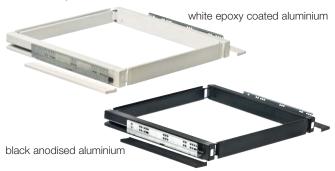

## Elite Soft Close pull out wardrobe frame, adjustable

- Width adjustable pull out frame
- For use with baskets and trays shown on pages 6-9
- \*Total basket width must be min. 100 mm less than installed width
- Height x installed depth: 68 x 526 mm
- Full extension soft closing runners, 470 mm extension length
- Side fixing, fixings included
- White (RAL 9010) epoxy coated or black anodised aluminium

| Min-Max.        | For baskets  | White      | Black      |
|-----------------|--------------|------------|------------|
| installed width | total width* | epoxy      | epoxy      |
| 410-550 mm      | 310-450 mm   | 805.85.731 | 805.85.331 |
| 550-690 mm      | 450-590 mm   | 805.85.732 | 805.85.332 |
| 690-830 mm      | 590-730 mm   | 805.85.733 | 805.85.333 |
| 830-970 mm      | 730-870 mm   | 805.85.734 | 805.85.334 |
| 970-1100 mm     | 870-1000 mm  | 805.85.735 | 805.85.335 |