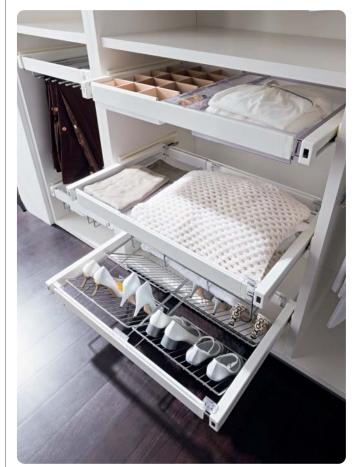

Silver epoxy coated steel - to suit Dream frame in aluminium.

Elite Soft Close pull out frame in black - with wire shelves and baskets, steel tray with beech base and adjustable multi-purpose tray

Elite Soft Close pull out frame in white - with multi-purpose trays, beech tie and belt organiser, wire baskets and wire shoe racks