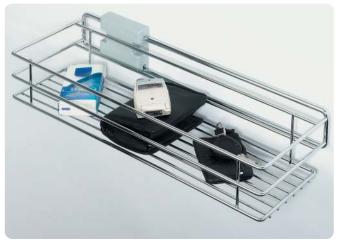

## **Pull-out basket**

- Height x width x depth: 87 x 182 (160 mm without spacer) x 455 mm
- Extends max. 355 mm
- For screw mounting to inside of wardrobe, glide clips on to rail
- Glide, spacer and fixing materials included
- Polished chrome-plated steel

| Finish          | Cat. No.   |
|-----------------|------------|
| Polished chrome | 805.47.200 |

Order qty: 1 pc