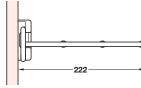

## **Pull-out trouser rack**

- Height x width x depth: 72 x 244 (222 without spacer) x 455 mm
- Extends max. 355 mm
- For screw mounting to inside of wardrobe, glide clips on to rail
- Glide, spacer and fixing materials included
- Polished chrome-plated steel

| Finish          | Cat. No.   |
|-----------------|------------|
| Polished chrome | 805.45.210 |

Order qty: 1 pc