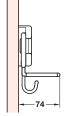

## Pull-out tie and belt rack

- Height x width x depth: 118 x 96 (74 mm without spacer) x 455 mm
- Extends max. 355 mm
- For screw mounting to inside of wardrobe, glide clips on to rail
- Glide, spacer and fixing materials included
- Polished chrome-plated steel