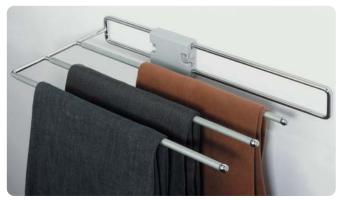

## **Pull-out trouser rack**

- Height x width x depth: 72 x 244 (222 without spacer) x 455 mm
- Extends max. 355 mm
- For screw mounting to inside of wardrobe, glide clips on to rail
- Glide, spacer and fixing materials included
- Polished chrome-plated steel

| Finish          | Cat. No.   |
|-----------------|------------|
| Polished chrome | 805.45.210 |

Order qty: 1 pc