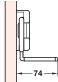

## Pull-out tie rack

- Height x width x depth: 87 x 96 (74 without spacer) x 455 mm
- Extends max. 355 mm
- For screw mounting to inside of wardrobe, glide clips on to rail
- Glide, spacer and fixing materials included
- Polished chrome-plated steel