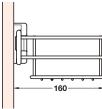

## **Pull-out basket**

- Height x width x depth: 87 x 182 (160 mm without spacer) x 455 mm
- Extends max. 355 mm
- For screw mounting to inside of wardrobe, glide clips on to rail
- Glide, spacer and fixing materials included
- Polished chrome-plated steel

| Finish          | Cat. No.   |
|-----------------|------------|
| Polished chrome | 805.47.200 |

Order qty: 1 pc