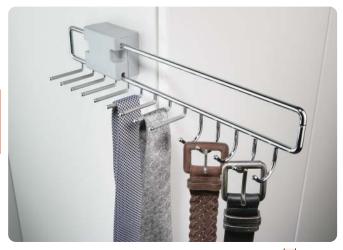

## Pull-out tie and belt rack

- Height x width x depth: 118 x 96 (74 mm without spacer) x 455 mm
- Extends max. 355 mm
- For screw mounting to inside of wardrobe, glide clips on to rail
- Glide, spacer and fixing materials included
- Polished chrome-plated steel