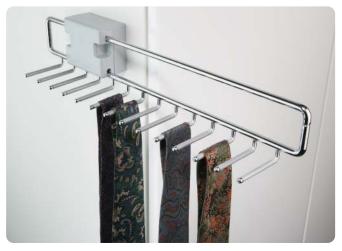

## Pull-out tie rack

- Height x width x depth: 87 x 96 (74 without spacer) x 455 mm
- Extends max. 355 mm
- For screw mounting to inside of wardrobe, glide clips on to rail
- Glide, spacer and fixing materials included
- Polished chrome-plated steel