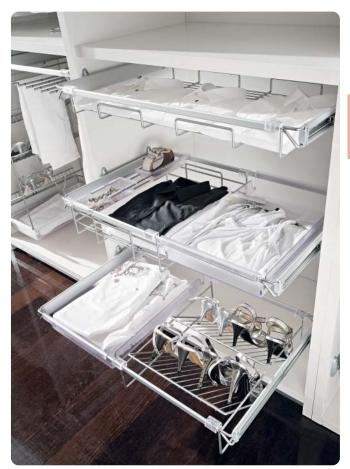

White and chrome-plated steel - to suit Elite soft close frames in white or black.

Dream pull out frame in silver - with silver epoxy coated wire shelves, baskets, shoe racks and transparent multi-purpose trays