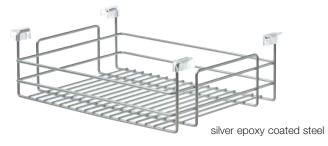

### Baskets, trays and racks

The baskets, trays and racks shown on pages 6-9 are suitable for use with both the Elite soft close frame shown on page 5 as well as the Dream frame shown on here.

Silver epoxy coated steel - to suit Dream frame in silver.

White and chrome-plated steel - to suit Elite soft close frames in white or black.

Dream pull out frame in silver - with silver epoxy coated wire shelves, baskets, shoe racks and transparent multi-purpose trays