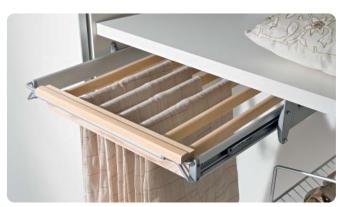

Dream pull out frame in silver with beech trouser holder

Dream pull out frame in silver - with silver steel tray with beech organiser and adjustable multipurpose trays