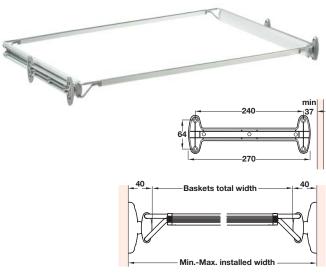

## Dream pull out wardrobe frame, adjustable

- Width adjustable pull out frame
- For use with baskets and trays shown on pages 6-9
- \*Total basket width must be min. 80 mm less than installed width
- Height x installed depth: 84 x 510 mm
- Full extension ball bearing runners, 469 mm extension length
- Side fixing, fixings included, 270 mm length fixing bracket
- Silver epoxy coated aluminium

| Min-Max. installed width | For baskets total width* | Silver epoxy |
|--------------------------|--------------------------|--------------|
| 410-550 mm               | 330-470 mm               | 805.85.221   |
| 550-690 mm               | 470-610 mm               | 805.85.222   |
| 690-830 mm               | 610-750 mm               | 805.85.223   |
| 830-970 mm               | 750-890 mm               | 805.85.224   |
| 970-1100 mm              | 890-1020 mm              | 805.85.225   |