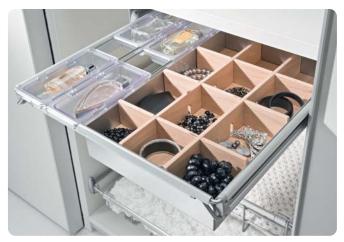

## Dream pull out storage system

This high quality bedroom storage system consists of pull out frames in silver with a range of storage fittings which simply clip or hang onto the frames.

Storage fittings are available in silver.

Dream pull out frame in silver with beech trouser holder

Dream pull out frame in silver - with silver steel tray with beech organiser and adjustable multipurpose trays