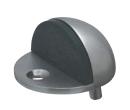

## A Door stop

- Ø 35 x 40 mm
- Floor fixing (concealed)
- Fixing bolt included
- · Stainless steel or aluminium, with rubber buffer

| Finish                   | Cat. No.   |
|--------------------------|------------|
| Satin stainless steel    | 937.51.720 |
| Polished stainless steel | 937.51.701 |
| Satin anodised aluminium | 937.62.201 |

Order qty: 1 pc

- **B** Door stop
- Ø 45 x 25 mm
- Floor fixing
- Anti-turn peg
- · Fixing screw included
- Stainless steel, with rubber buffer

| Finish                   | Cat. No.   |
|--------------------------|------------|
| Satin stainless steel    | 937.12.000 |
| Polished stainless steel | 937.51.751 |