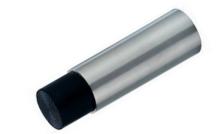

### H Door stop

- Ø 50 x 82 mm
- Wall fixing (concealed)
- Fixings included
- Stainless steel, with rubber buffer

| Finish         |             | Cat. No.   |
|----------------|-------------|------------|
| Satin stainles | s steel     | 937.11.600 |
| Polished stair | iless steel | 937.11.601 |
| Order qty: 1 p | 2           |            |