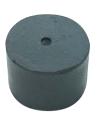

## C Door stop

- Ø 34 x 23 mm
- Floor fixing
- · Fixing screw not included
- Rubber

| Finish | Cat. No.   |
|--------|------------|
| Black  | 937.91.703 |
| White  | 937.91.707 |

Order qty: 1 pc