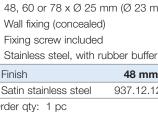

## G Door stop

- 48, 60 or 78 x Ø 25 mm (Ø 23 mm buffer)
- Wall fixing (concealed)
- Fixing screw included

| Finish                | 48 mm      | 60 mm      |  |
|-----------------------|------------|------------|--|
| Satin stainless steel | 937.12.120 | 937.12.110 |  |
| Order qty: 1 pc       |            |            |  |

•

937.12.100

78 mm

CH-FF 2010, HUK. Dimensional data not binding. We reserve the right to alter specifications without notice.