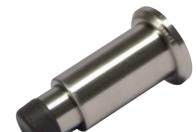

#### E Spring door stop

- Ø 25 x 81 mm (Ø 12 mm buffer)
- Wall fixing (concealed)
- Fixing screw included
- Spring steel, with white plastic buffer

| Finish           | Cat. No.   |  |  |
|------------------|------------|--|--|
| Brass-plated     | 937.12.205 |  |  |
| Zinc-plated      | 937.12.709 |  |  |
| Order et 4, 1 pp |            |  |  |

Order qty: 1 pc

Cat. No.

937.01.202