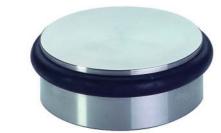

# D Puck door stop

- Ø 92 x 34 mm • Floor mounting
- Weight 1.1 kg
- Due to its heavy weight this door stop requires no fixings
- Stainless steel

| 0 | Finish                | Cat. No.   |
|---|-----------------------|------------|
| 2 | Satin stainless steel | 937.85.600 |
|   | Order qty: 1 pc       |            |