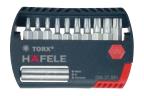

#### F Häfele bit box with 10 bits

- Consists of 11 parts:
  - 1x 1/4" universal magnetic bit holder 2 each of TS10, TS15, TS20, TS25 and TS30 bits

| No. of bits     | Cat. No.   |
|-----------------|------------|
| 10              | 006.37.091 |
| Order qty: 1 pc |            |