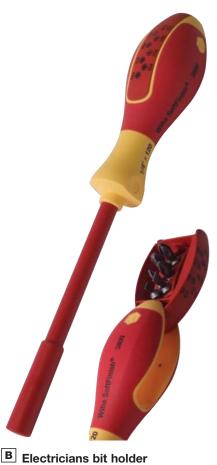

| No. of bits | Cat. No.   |
|-------------|------------|
| 6           | 006.40.380 |
|             |            |

Order qty: 1 pc

- Insulated for life line working up to 1,000 V AC
- 1/4" magnetic bit holder
- Includes: 1 each Ø 4.5, 6.5 mm flat bits, PH1, PH2, PH3, PZ1, PZ2, PZ3 bits
- Bits stored in the soft-grip handle
- High-performance bits for optimum fit and good wear resistance

| No. of bits | Cat. No.   |
|-------------|------------|
| 8           | 006.40.381 |

Order qty: 1 pc