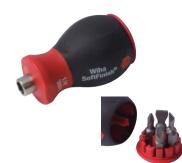

### A Stubby bit holder

- 1/4" magnetic bit holder
- Includes: 1 each Ø 4.5, 6.5, 8.0 mm flat bits, PZ1, PZ2, PZ3 bits
- · Bits stored in the cap
- High-performance bits for optimum fit and good wear resistance
- Soft-grip handle

| No. of bits | Cat. No.   |
|-------------|------------|
| 6           | 006.40.380 |
|             |            |

Order qty: 1 pc

- Insulated for life line working up to 1,000 V AC
- 1/4" magnetic bit holder
- Includes: 1 each Ø 4.5, 6.5 mm flat bits, PH1, PH2, PH3, PZ1, PZ2, PZ3 bits
- Bits stored in the soft-grip handle
- High-performance bits for optimum fit and good wear resistance