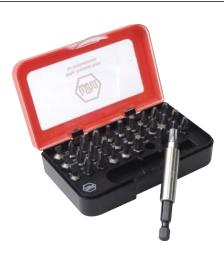

## C Bit box with 30 bits

- Consists of 31 parts:
- 1x 1/4" magnetic bit holder
- 1 each of Ø 4.5, 5.5 and 6.0 mm flat bits 2x PH1 bit
- 4x PH2 bits
- 2x PH3 bits
- 1 each of T8, T15, T27, T30 and T40 bits
- 2 each of T10, T20, T25 bits
- 2 each of PZ1 and PZ3 bits
- 4x PZ2 bits
- Plastic box with belt clip. Plastic inlay with firm hold on bits to prevent them falling out

| No. of bits     | Cat. No.   |
|-----------------|------------|
| 30              | 006.37.097 |
| Order atv: 1 pc |            |