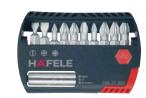

# G Häfele bit box with 10 bits

• Consists of 11 parts: 1x 1/4: universal magnetic bit holder 1 each of Ø 5.5 and 6.5 mm flat bits 1 each of PH1 and PH3 bits 2x PH2 bit 1 each of PZ1 and PZ3 bits 2x PZ2 bit

| No. of bits     | Cat. No.   |
|-----------------|------------|
| 10              | 006.37.090 |
| Order atv: 1 pc |            |

[ools

11