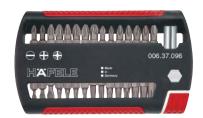

## E Häfele bit box with 30 bits

| Consists of 31 parts:                     |  |
|-------------------------------------------|--|
| 1x 1/4" universal magnetic bit holder     |  |
| 1 each of Ø 4.5, 5.5 and 6.5 mm flat bits |  |
| 2x PH1 bit                                |  |
| 4x PH2 bit                                |  |
| 1x PH3 bit                                |  |
| 2x PZ1 bit                                |  |
| 5x PZ2 bit                                |  |
| 1x PZ3 bit                                |  |
| 2 each of TS10, TS15 and TS20 bits        |  |
| 3x TS25 bit                               |  |
| 2x TS30 bits                              |  |
| 1x TS40 bit                               |  |
| No. of bits Cat. No.                      |  |
| 30 006.37.096                             |  |