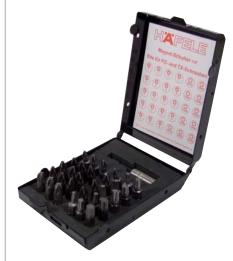

#### **D** Häfele bit box with 30 bits

• Consists of 31 parts: 1x 1/4" universal magnetic bit holder 4x PZ1 bits 12x PZ2 bits 3x PZ3 bits 1 each of TS10 and TS15 bits 3x TS20 bits 2 each of TS 25, TS30 and TS40 bits No. of bits Cat. No.

006.40.260

| 30         |       |  |
|------------|-------|--|
| Order qty: | 1 box |  |