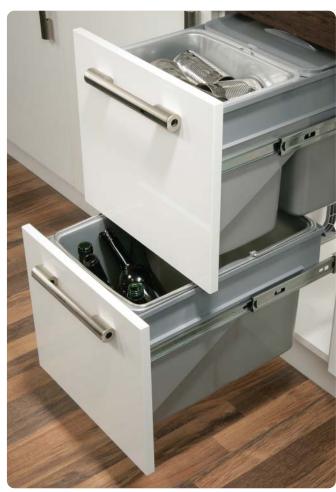

## Tandem front 40 pull out waste bins

- For door front fixing cabinets, for side wall and base mounting
- · The bin housing incorporates two pairs of runners
- Installed height x width x depth: 665 x 355 x 485 mm
- Platinum grey housing, grey coated steel 2-tier frame and green, platinum grey plastic bins with zinc-plated steel runners
- Total capacity: 66 litres

| For cabinet width | Bins included           | Cat. No.   |
|-------------------|-------------------------|------------|
| Min. 400 mm       | 1x 34, 2x 16 litre bins | 502.14.522 |
| Order qty: 1 pc   |                         |            |