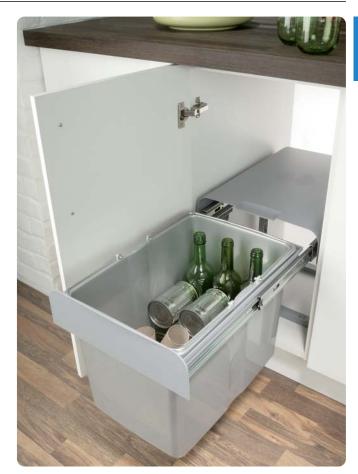

## EKKO 40 pull out waste bin

- · For hinged door cabinets, base mounting
- Bins and front panel are withdrawn from the cabinet whilst the housing unit remains in the cabinet
- The bin housing incorporates its own runners and is secured to the cabinet floor
- Installed height x width x depth: 365 x 355 x 473 mm
- Platinum grey plastic lid, front panel and platinum grey/transparent blue plastic bin with grey coated steel frame and zincplated steel runners
- Total capacity: 34 litres

| For cabinet     | width Bir | ns included    | Cat. No.   |  |
|-----------------|-----------|----------------|------------|--|
| Min. 400 mr     | n 1x      | : 34 litre bin | 502.14.502 |  |
| Order qty: 1 pc |           |                |            |  |