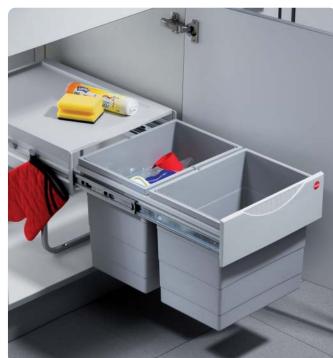

- · For hinged door cabinets, for base mounting in cabinets
- Designed to be withdrawn from the cabinet whilst the lid remains inside
- · The bin housing incorporates its own runners and is secured to the cabinet floor
- Installed height x width x depth: 360 x 434 x 330 mm
- Silver coloured epoxy coated steel bin holder and mounting components with graphite grey plastic front panel, lid and bins
- Total capacity: 30 litres

For cabinet width Bins included Cat. No. 1x 18, 1x 12 litre bins 502.70.211 Min. 600 mm Order qty: 1 pc

te: Original photo showed a door follower in use with the bin. Please note the door follower is not included with the bin.