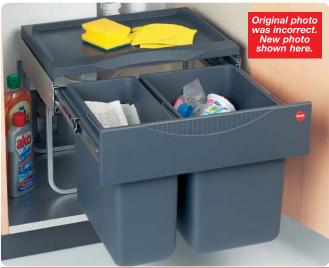

- · For hinged door cabinets, for base mounting in cabinets
- Designed to be withdrawn from the cabinet whilst the lid remains inside
- · The bin housing incorporates its own runners and is secured to the cabinet floor
- Installed height x width x depth: 360 x 434 x 330 mm
- Silver coloured epoxy coated steel bin holder and mounting components with graphite grey plastic front panel, lid and bins
- Total capacity: 30 litres

For cabinet width Bins included Cat. No. 1x 18, 1x 12 litre bins 502.70.211 Min. 600 mm Order qty: 1 pc

te: Original photo showed a door follower in use with the bin. Please note the door follower is not included with the bin.