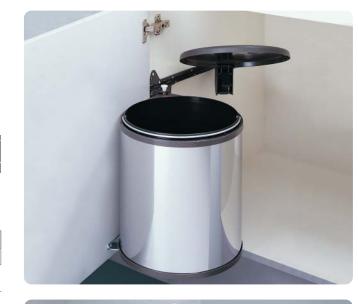

HAFELE

Big Box Round waste bin

- · For hinged door cabinets, for side wall and door mounting
- Can be mounted left or right handed
- · With spring-loaded lid lifting mechanism, the lid automatically remains in the cabinet when the door is opened
- Installed height x width x depth: 526 x 360 x 305 mm
- · Stainless steel housing with black plastic/aluminium lid and powder coated metal mounting components
- · Light grey plastic inner bin included