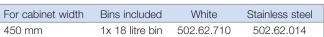

## Uno waste bin

- For hinged door cabinets, for side wall mounting in cabinets
- · Designed to be withdrawn from the cabinet whilst the lid lifts and remains in the cabinet
- Makes maximum use of the cabinet width, thus allowing space at the back of the cabinet for waste pipes
- Can be mounted left or right handed
- Installed height x width x depth: 412 x 389 x 203 mm
- White epoxy coated steel or stainless steel housing and white plastic base, rim and lid
- · Light grey plastic inner bin included