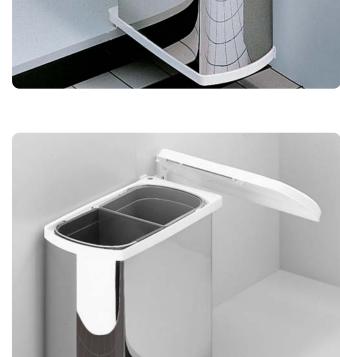

## Duo waste bin

TCH-FF 2010, HUK. Dimensional data not binding. We reserve the right to atter specifications without notice.

- For hinged door cabinets, for side wall mounting in cabinets
- Designed to be withdrawn from the cabinet whilst the lid lifts and remains in the cabinet
- Makes maximum use of the cabinet width, thus allowing space at the back of the cabinet for waste pipes
- Can be mounted left or right handed
- Installed height x width x depth: 412 x 389 x 203 mm
- · Stainless steel housing with white plastic base, rim and lid
- One brown and one green plastic inner bins included

| For cabinet width | Bins included   | Cat. No.   |
|-------------------|-----------------|------------|
| Min. 450 mm       | 2x 8 litre bins | 502.62.023 |
|                   |                 |            |

| Replacement parts       | Cat. No.   |
|-------------------------|------------|
| Green plastic inner bin | 502.61.919 |
| Brown plastic inner bin | 502.61.928 |
| Bin lid, white plastic  | 502.62.977 |
| Fittings                | 502.62.900 |