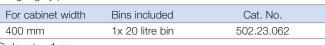

| For cabinet width | Bins included   | Cat. No.   |
|-------------------|-----------------|------------|
| Min. 450 mm       | 2x 8 litre bins | 502.62.023 |
|                   |                 |            |