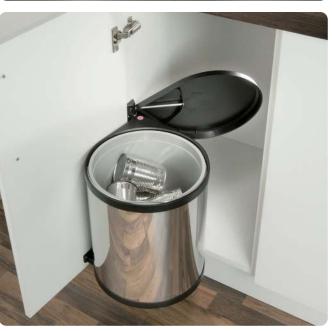

## Swing out waste bin

- For hinged door cabinets, for side wall mounting in cabinets
- · Lid opens with opening of cabinet door
- Installed height x width x depth: 300 x 360 x 295 mm
- Aluminium housing with grey plastic trim
- Black inner bin included

| For cabinet width | Bins included   | Cat. No    |
|-------------------|-----------------|------------|
| 400 mm            | 1x 10 litre bin | 502.11.915 |
|                   |                 |            |

Order qty: 1 pc