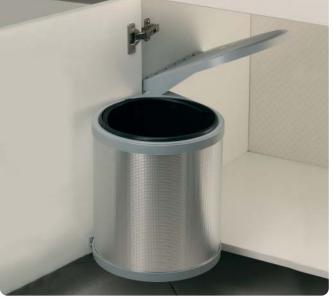

## Swing out waste bin

- For hinged door cabinets, for side wall mounting in cabinets
- Lid opens with opening of cabinet door
- Installed height x width x depth: 330 x 360 x 295 mm
- Cream-white RAL 9001 polypropylene bin holder and lid
- Black inner bin included

| For cabinet width | Bins included   | Cat. No.   |  |  |
|-------------------|-----------------|------------|--|--|
| 400 mm            | 1x 10 litre bin | 502.16.700 |  |  |
| Order qty: 1 pc   |                 |            |  |  |