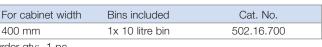

| For cabinet width | Bins included   | Cat. No.   |  |  |
|-------------------|-----------------|------------|--|--|
| 400 mm            | 1x 10 litre bin | 502.16.700 |  |  |
| Order qty: 1 pc   |                 |            |  |  |