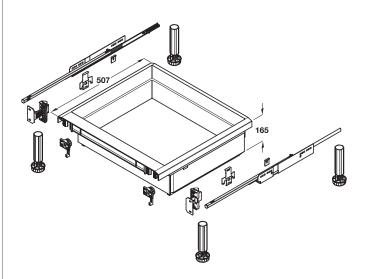

## Moulded plastic drawer system

Complete set includes 507 mm grey moulded plastic drawer, Dynamic runners, plinth feet and drawer front fixings.

**1x Drawer**, aluminium/grey coloured plastic, designed to accept 8 mm chipboard base if required **Text amended** 

1x Pair Dynamic runners, galvanized steel, full extension, soft closing runners, load capacity 30 kg

**2x Drawer front fixing brackets**, white plastic, screw fixed to drawer front and locked in place by turning lever

2x Plinth fixing brackets, white plastic, with 45 mm adjustment

**2x Runner fixing clips**, white plastic. To be fitted within drawer side either in 15/16 or 18/19 mm position

**Spacers**, white plastic, 2 each 1 and 3 mm thickness included for use with runners where board thicknesses are other than 19 mm

4x Plinth feet, includes adaptors to fit underneath the cabinet sides

| For cabinet width | Cat. No.   |
|-------------------|------------|
| 600 mm            | 558.61.536 |