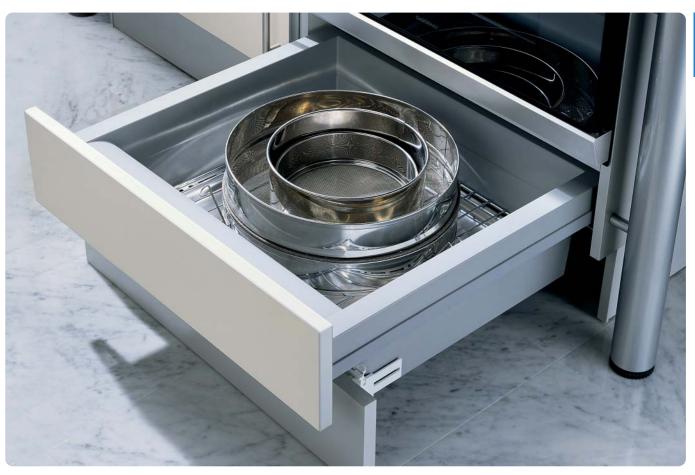

## Under oven drawer set

- Fits beneath a single built-under oven, utilising the bottom of the cabinet and the plinth
- For 600 mm cabinet width
- Runners are completely concealed beneath the drawer base and cannot be seen when fully extended
- Runners are for 19 mm board thickness, plastic spacers are included for other board thicknesses
- Set includes:

**1x Drawer**, aluminium/grey coloured plastic, designed to accept 8 mm chipboard base if required **Text amended** 

1x Pair Dynamic runners, galvanized steel, full extension, soft closing runners, load capacity 30 kg