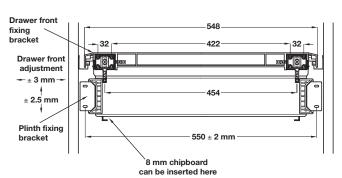

**2x Drawer front fixing brackets**, white plastic, screw fixed to drawer front and locked in place by turning lever

2x Plinth fixing brackets, white plastic, with 45 mm adjustment

**2x Runner fixing clips**, white plastic. To be fitted within drawer side either in 15/16 or 18/19 mm position

**Spacers**, white plastic, 2 each 1 and 3 mm thickness included for use with runners where board thicknesses are other than 19 mm

4x Plinth feet, includes adaptors to fit underneath the cabinet sides

| For cabinet width | Cat. No.   |
|-------------------|------------|
| 600 mm            | 558.61.536 |