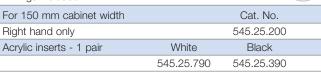

## Pull out storage unit

- For 150 mm minimum cabinet width
- · Right handed only
- · Set includes:

1x Hanging frame, right handed, chromeplated steel

2x Ball bearing runners, galvanized steel with integrated soft close mechanism included

2x Door brackets, silver chrome-plated

2x Storage baskets, chrome-plated steel

· Fixings included

Order qty: 1 pc