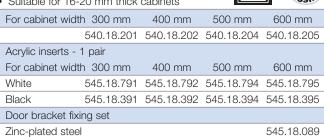

Door front fixing brackets included

| - Door front fixing brackets froluced |            |            |
|---------------------------------------|------------|------------|
| For 300 mm cabinet width              |            | Cat. No.   |
| Left hand                             |            | 545.25.243 |
| Right hand                            |            | 545.25.253 |
| Acrylic inserts - 1 pair              | White      | Black      |
|                                       | 545.25.793 | 545.25.393 |