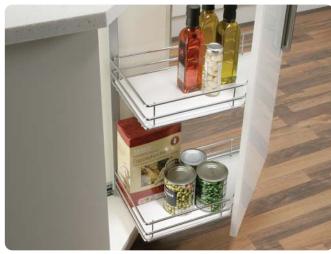

## Pull out storage unit, 45 degree

- For 300 mm cabinet width
- Handed left hand shown
- · For cabinets with angled door fronts
- · Set includes:

2x Polished chrome-plated steel linear

2 pairs x Full extension ball bearing runners, galvanized steel with integrated soft close mechanism included

Door front fixing brackets included

| - Door front fixing brackets froluced |            |            |
|---------------------------------------|------------|------------|
| For 300 mm cabinet width              |            | Cat. No.   |
| Left hand                             |            | 545.25.243 |
| Right hand                            |            | 545.25.253 |
| Acrylic inserts - 1 pair              | White      | Black      |
|                                       | 545.25.793 | 545.25.393 |

Order qty: 1 set

Photo shows left hand version

soft