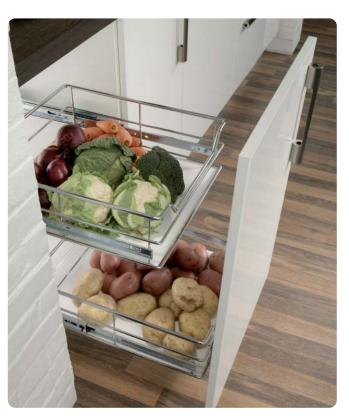

## Pull out vegetable baskets with runners

- · For cabinets with hinged doors or door fronts order door front fixing set separately for cabinets with door fronts
- · Chrome linear interstacking baskets
- Compact packaging
- Set includes:

2x Polished chrome-plated steel linear baskets 2 pairs x Full extension ball bearing runners,

galvanized steel with integrated soft close mechanism included

Suitable for 16-20 mm thick cabinets

Order qty: 1 pc