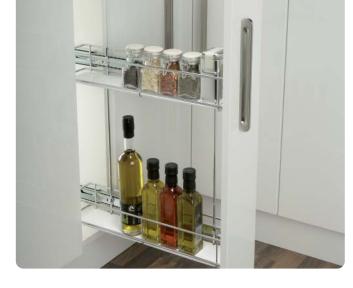

## Pull out vegetable baskets with runners

- · For cabinets with hinged doors or door fronts order door front fixing set separately for cabinets with door fronts
- · Chrome linear interstacking baskets
- Compact packaging
- Set includes:

2x Polished chrome-plated steel linear baskets 2 pairs x Full extension ball bearing runners,

galvanized steel with integrated soft close mechanism included

Suitable for 16-20 mm thick cabinets

Order qty: 1 pc