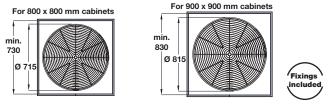

# Full circle carousel set

- · Shelves swivel independently
- For fitting in cabinets with hinged doors
- The upper end of the spindle can be cut if required to fit cabinets with less height

#### Set includes:

- Full circle carousel shelf; 2x shelves, chrome-plated steel
- Fitting set; 1x set comprising spindle, chromed steel, vertically adjustable from 645 to 790 mm, top and bottom fittings and shelf bearings, silver plastic

| For cabinet size | Cat. No.   |
|------------------|------------|
| 800 x 800 mm     | 542.59.200 |
| 900 x 900 mm     | 542.59.210 |
| Order qty: 1 set |            |