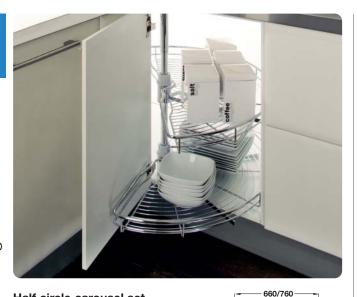

### Half circle carousel set

- · Shelves swivel independently
- For fitting in cabinets with hinged doors
- The upper end of the spindle can be cut if

#### Set includes:

- Half circle carousel shelf; 2x shelves, chrome-plat
- Fitting set; 1x set comprising spindle, chromed stee vertically adjustable from 645 to 790 mm, top and be fittings and shelf bearings, silver plastic

| 000/000   |                     |
|-----------|---------------------|
| ted steel | $\frown$            |
|           | Fixings<br>included |

400/450 -

400

450

min 730

| For minimum door width | Cat. No.   |
|------------------------|------------|
| 400 mm                 | 542.41.260 |
| 450 mm                 | 542.41.270 |
| Ovelaw et u 1 aat      |            |