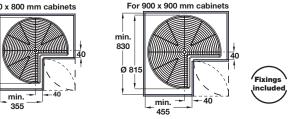

# Three quarter circle carousel set

- Shelves swivel independently
- For fitting in cabinets with hinged doors
- The upper end of the spindle can be cut if required to fit cabinets with less height

## Set includes:

- Three quarter circle carousel shelf; 2x shelves, chrome-plated steel
- Fitting set; 1x set comprising spindle, chromed steel, vertically adjustable from 645 to 790 mm, top and bottom fittings and shelf bearings, silver plastic

| For cabinet size | Cat. No.   |
|------------------|------------|
| 800 x 800 mm     | 542.35.250 |
| 900 x 900 mm     | 542.35.260 |
|                  | 042.00.200 |

Order qty: 1 set