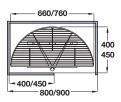

| 000/000   |                     |
|-----------|---------------------|
| ted steel | $\frown$            |
|           | Fixings<br>included |

400/450 -

400

450

min 730

| For minimum door width | Cat. No.   |
|------------------------|------------|
| 400 mm                 | 542.41.260 |
| 450 mm                 | 542.41.270 |
| Ovelaw et u 1 aat      |            |

| For minimum door width | Cat. No.   |
|------------------------|------------|
| 400 mm                 | 542.41.220 |
| 450/500 mm             | 542.41.230 |
| Order gty: 1 set       |            |

For 800 x 800 mm cabinets