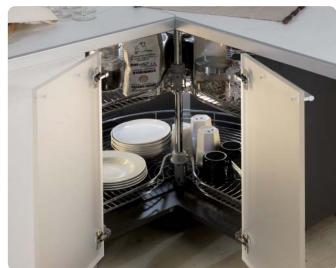

# Three quarter circle carousel set

- Shelves swivel independently
- For fitting in cabinets with hinged doors
- The upper end of the spindle can be cut if required to fit cabinets with less height

## Set includes:

- Three quarter circle carousel shelf; 2x shelves, chrome-plated steel
- Fitting set; 1x set comprising spindle, chromed steel, vertically adjustable from 645 to 790 mm, top and bottom fittings and shelf bearings, silver plastic

# Full circle carousel set

- · Shelves swivel independently
- For fitting in cabinets with hinged doors
- The upper end of the spindle can be cut if required to fit cabinets with less height

#### Set includes:

- Full circle carousel shelf; 2x shelves, chrome-plated steel
- Fitting set; 1x set comprising spindle, chromed steel, vertically adjustable from 645 to 790 mm, top and bottom fittings and shelf bearings, silver plastic