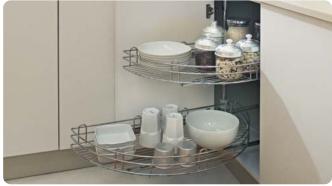

# Slide out half circle carousel

- Suitable for 800/1000 mm corner base cabinets
- Unhanded
- Carousel shelf and fittings which allow the carousel to be swiveled then further extended by using a slide system

Fixing

· Useful in any situation where the user has difficulty reaching into a cabinet

#### Set includes:

- Half circle carousel shelf; 2x shelves, polished chrome-plated
- Spindle; Height adjustable 645 790 mm
- Pivoting fixing bracket
- Fast block fittings; for an easy installation
- · Fitting instructions