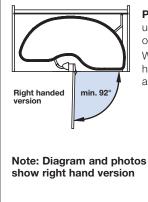

## Slide corner pull out shelving unit

Slide corner includes two shelves and all fittings for installation in corner cabinets. Shelves do not obstruct adjacent cabinet when pulled out and pull out independently of each other.

**Please note**: 92° cabinet hinges must be used, as door needs to open a minimum of 92° to allow the unit to pull out. Wide corner post must also be fitted, if D

handles or similar protruding handles are used on the unit doors.

## Slide corner shelving unit

- Suitable for 900, 1000 or min. 1000 mm corner base cabinets
- Built-in depth: 490 mm
- Left or right handed
- Designed so that the pull-out section automatically begins to pivot as the unit is pulled out of the cabinet
- Shelves pull out independently of one another
- Set includes 2x laminated wooden shelves, with a white base and polished chrome rail, slide and pivoting mechanism and fitting instructions