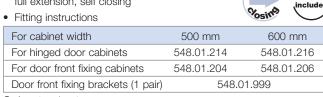

## Pull out storage baskets

Storage basket sets for hinged door cabinets or cabinets with door fronts

Sets include 1 basket and 1 pair of runners, for either 500 or 600 mm cabinet widths.

## Pull out storage set with chrome wire mesh baskets

- To suit 500 or 600 mm cabinet widths with 15/16 or 18/19 mm board thickness
- Minimum internal depth: 515 mm
- Comprises:

1x Storage basket, chrome-plated steel, mesh chrome wire, max. load carrying capacity 20 kg per basket

• 1x Pair ball bearing runners, galvanized steel, full extension, self closing

of

Fixings

Order qty: 1 set