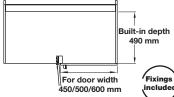

## Slide corner shelving unit

- Suitable for 900, 1000 or min. 1000 mm corner base cabinets
- Built-in depth: 490 mm
- Left or right handed
- Designed so that the pull-out section automatically begins to pivot as the unit is pulled out of the cabinet
- Shelves pull out independently of one another
- Set includes 2x laminated wooden shelves, with a white base and polished chrome rail, slide and pivoting mechanism and fitting instructions

| For cabinet width | For door width | Left hand  | Right hand |
|-------------------|----------------|------------|------------|
| 900 mm            | 450 mm         | 542.07.746 | 542.07.745 |
| 1000 mm           | 500 mm         | 542.07.751 | 542.07.750 |
| Min. 1000 mm      | 600 mm         | 542.07.761 | 542.07.760 |
| Order qty: 1 pc   |                |            |            |