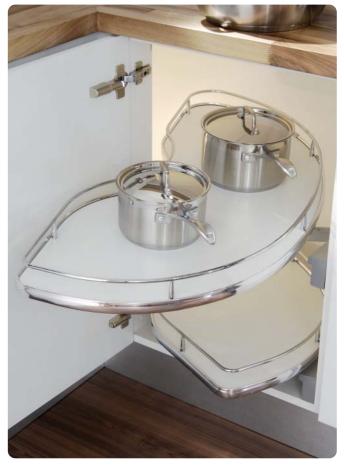

## Slide corner pull out shelving unit

Slide corner includes two shelves and all fittings for installation in corner cabinets. Shelves do not obstruct adjacent cabinet when pulled out and pull out independently of each other.

**Please note**: 92° cabinet hinges must be used, as door needs to open a minimum of 92° to allow the unit to pull out. Wide corner post must also be fitted, if D

handles or similar protruding handles are used on the unit doors.

## Slide corner shelving unit

- Suitable for 900, 1000 or min. 1000 mm corner base cabinets
- Built-in depth: 490 mm
- Left or right handed
- Designed so that the pull-out section automatically begins to pivot as the unit is pulled out of the cabinet
- Shelves pull out independently of one another
- Set includes 2x laminated wooden shelves, with a white base and polished chrome rail, slide and pivoting mechanism and fitting instructions