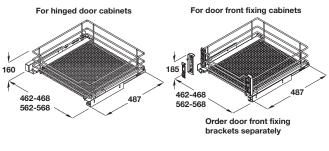

## Pull out storage baskets

Storage basket sets for hinged door cabinets or cabinets with door fronts

Sets include 1 basket and 1 pair of runners, for either 500 or 600 mm cabinet widths.

## Pull out storage set with chrome wire mesh baskets

- To suit 500 or 600 mm cabinet widths with 15/16 or 18/19 mm board thickness
- Minimum internal depth: 515 mm
- Comprises:

1x Storage basket, chrome-plated steel, mesh chrome wire, max. load carrying capacity 20 kg per basket

• 1x Pair ball bearing runners, galvanized steel, full extension, self closing

of

Fixings

Order qty: 1 set