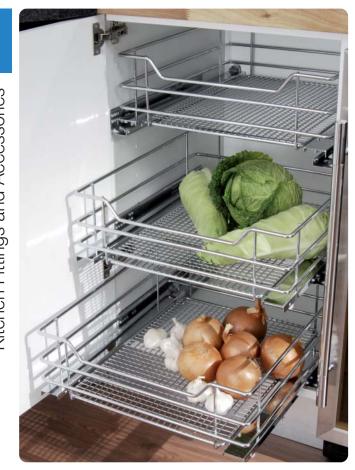

## Pull out storage baskets

Storage basket sets for hinged door cabinets or cabinets with door fronts

Sets include 1 basket and 1 pair of runners, for either 500 or 600 mm cabinet widths.

## Pull out storage set with chrome wire mesh baskets

- To suit 500 or 600 mm cabinet widths with 15/16 or 18/19 mm board thickness
- Minimum internal depth: 515 mm
- Comprises:

1x Storage basket, chrome-plated steel, mesh chrome wire, max. load carrying capacity 20 kg per basket

• 1x Pair ball bearing runners, galvanized steel, full extension, self closing

of

Fixings

Order qty: 1 set