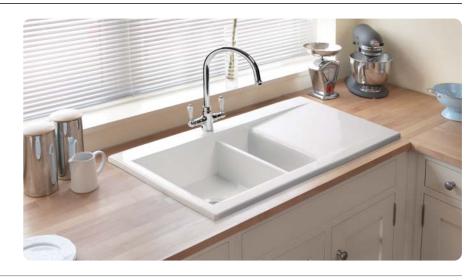

# Nevada ceramic inset sinks

In harmony with your home, the Nevada from Rangemaster offers a unique blend of ceramic durability and ultra contemporary styling. Made out of high quality fire clay and glazed in a rich silky lustre, the Nevada is a joy to live with. With sleek bowls and a deep recessed drainer, the sink is easy to clean and extremely hard wearing.

# Nevada 1 1/2 bowl and drainer

- For min. 1000 mm base unit
- Overall size 1010 x 510 mm
- Main bowl size 380 x 380 mm, depth 175 mm
- Half bowl size 150 x 380 mm, depth 175 mm
- Handed
- 1x Ø 35 mm tap hole
- Ø 89 mm waste size
- High gloss ceramic
- · Waste kit and taps are not included with this sink