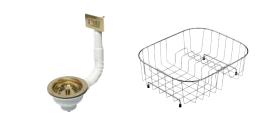

| Sink                             | White      | Black      |  |
|----------------------------------|------------|------------|--|
| Drainer on left                  | 565.62.780 | 565.62.380 |  |
| Drainer on right                 | 565.62.785 | 565.62.385 |  |
| Waste kit - order separately     |            |            |  |
| Finish                           | Cat. No.   |            |  |
| Polished chrome                  | 565.64.992 |            |  |
| Brass                            | 565.64.995 |            |  |
| Accessories                      |            |            |  |
| Draining basket, stainless steel | 565.6      | 4.850      |  |