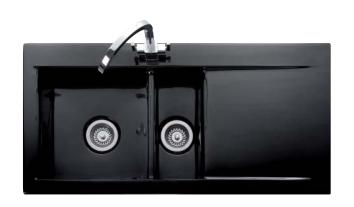

# Nevada 1 1/2 bowl and drainer

- For min. 1000 mm base unit
- Overall size 1010 x 510 mm
- Main bowl size 380 x 380 mm, depth 175 mm
- Half bowl size 150 x 380 mm, depth 175 mm
- Handed
- 1x Ø 35 mm tap hole
- Ø 89 mm waste size
- High gloss ceramic
- · Waste kit and taps are not included with this sink