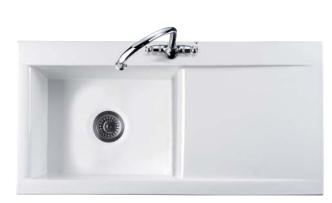

## Nevada single bowl and drainer

- For min. 1000 mm base unit
- Overall size 1010 x 510 mm
- Bowl size 470 x 375 mm, depth 175 mm
- Handed
- 1x Ø 35 mm tap hole
- Ø 89 mm waste size
- High gloss ceramic
- . Waste kit and taps are not included with this sink