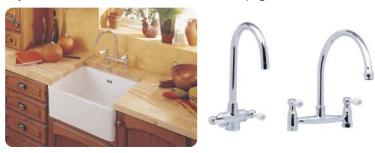

## **Classic Belfast sink**

Traditionally styled ceramic sink. There's very little that captures the true essence of a traditional British kitchen guite like a Belfast sink. Sometimes referred to as the butler sink, the large solid design typifies the very heart of the home. Finished in a high lustre white gloss, complete with traditionally styled weir waste overflow.

Taps to suit these Belfast sinks are shown on page 186.

- For min. 600 mm base unit
- Overall size 595 x 455 mm
- Bowl size 535 x 395 mm, depth 250 mm
- Reversible
- Ø 89 mm waste size
- White ceramic

## Waste kit and taps are not included with the sink

| Sink                             | Cat. No.   |
|----------------------------------|------------|
| White                            | 565.59.700 |
| Waste kit - order separately     |            |
| Finish                           | Cat. No.   |
| Polished chrome                  | 565.62.998 |
| Brass                            | 565.62.999 |
| Accessories                      |            |
| Draining basket, stainless steel | 565.64.850 |
| Order qty: 1 pc                  |            |