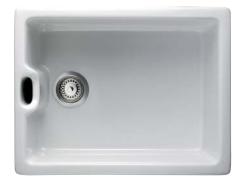

## **Classic Belfast sink**

Traditionally styled ceramic sink. There's very little that captures the true essence of a traditional British kitchen guite like a Belfast sink. Sometimes referred to as the butler sink, the large solid design typifies the very heart of the home. Finished in a high lustre white gloss, complete with traditionally styled weir waste overflow.

Taps to suit these Belfast sinks are shown on page 186.

- For min. 600 mm base unit
- Overall size 595 x 455 mm
- Bowl size 535 x 395 mm, depth 250 mm
- Reversible
- Ø 89 mm waste size
- White ceramic