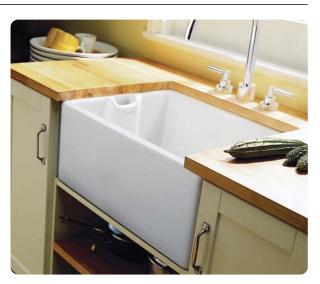

## **Belfast sink**

- For min. 600 mm base unit
- Overall size 595 x 475 mm
- Bowl size 555 x 435 mm, depth 225 mm
- Please note: Sink sides taper by 12.5 mm from top to bottom
- Unhanded
- Ø 89 mm waste size
- White fireclay
- · Waste kit and taps are not included with the sink

| Sink                             | Cat. No.   |
|----------------------------------|------------|
| White                            | 565.64.740 |
| Waste kit - order separately     |            |
| Finish                           | Cat. No.   |
| Polished chrome                  | 565.64.992 |
| Brass                            | 565.64.995 |
| Accessories                      |            |
| Draining basket, stainless steel | 565.64.850 |
| Order et u 1 pe                  |            |