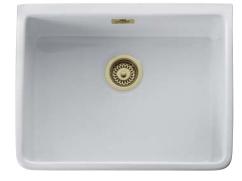

## **Classic Belfast sink**

Traditionally styled ceramic sink. There's very little that captures the true essence of a traditional British kitchen guite like a Belfast sink. Sometimes referred to as the butler sink, the large solid design typifies the very heart of the home. Finished in a high lustre white gloss, complete with traditionally styled weir waste overflow.

## **Belfast sink**

- For min. 600 mm base unit
- Overall size 595 x 475 mm
- Bowl size 555 x 435 mm, depth 225 mm
- Please note: Sink sides taper by 12.5 mm from top to bottom
- Unhanded
- Ø 89 mm waste size
- White fireclay
- · Waste kit and taps are not included with the sink