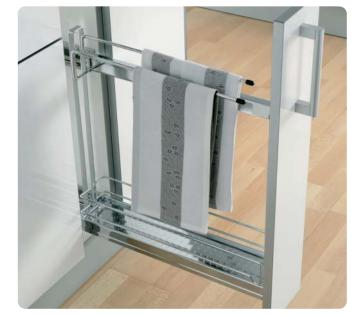

Order qty: 1 set

set, 82 mm width

 Handed - right handed only, as per photograph shown

90° Storage basket and towel holder

- Installed height: 600 mm
- Built-in depth: 500 mm

# Set includes:

- Storage basket; 1x basket, heavier gauge chrome-plated steel with solid base
- Towel holder; 1x 2-rail holder, heavier gauge chrome-plated steel
- Ball bearing runners; 1x pair of runners, galvanized steel, full extension, self closing including 2 dampers
- Basket securing clips; 4x clips, zincplated steel
- Door hanging plates; 2x plates, zincplated steel

| platoa otool      |            |
|-------------------|------------|
| For cabinet width | Cat. No.   |
| 150 mm            | 545.12.252 |

Order qty: 1 set

| Cat. No.   |
|------------|
| 545.12.272 |
|            |
|            |