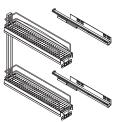

## 90° Storage baskets set, 82 mm width

- Handed right handed only, as per photgraph shown
- Installed height: 600 mm
- Built-in depth: 500 mm

### Set includes:

- Storage baskets; 2x baskets, heavier gauge chrome-plated steel with solid base
- Ball bearing runners; 1x pair of runners, galvanized steel, full extension, self closing including 2 dampers
- Basket securing clips; 4x clips, zinc-
- Door hanging plates; 2x plates, zincplated steel