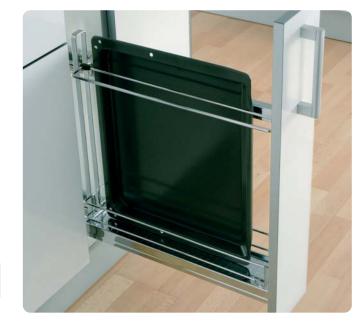

# 90° Storage basket and oven tray holder set, 82 mm width

- · Handed right handed only, as per photograph shown
- Installed height: 600 mm
- Built-in depth: 500 mm

### Set includes:

- Storage basket; 1x basket, heavier gauge chrome-plated steel with solid base
- Oven tray holder; 1x holder, heavier gauge chrome-plated steel
- Ball bearing runners; 1x pair of runners, galvanized steel, full extension, self closing including 2 dampers
- Basket securing clips; 4x clips, zincplated steel
- Door hanging plates; 2x plates, zincplated steel