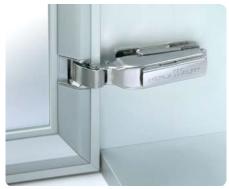

### Profile frame hinge with click on arms

- · For full, half overlay or inset doors
- Opening angle 95°
- Nickel-plated zinc alloy cup and arm, 0 crank hinge with steel arm
- Order click on mounting plates separately shown in Section 6 from page 22
- · Soft close fitting available separately

|                                    | Cat. No.   |
|------------------------------------|------------|
| For full overlay doors, 0 mm crank | 563.29.610 |
| For half overlay doors, 8 mm crank | 563.29.611 |
| For inset doors, 15 mm crank       | 563.29.612 |
| Soft close fitting                 | 322.67.110 |
| Order qty: 1 pc                    |            |