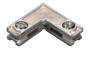

#### **Corner connector**

- · With pre-mounted screws
- Zinc alloy

Finish Nickel-plated

Order qty: 1 pc

Section 1 160

Cat. No.

563.29.600

Note: Hinge dimensions and gap calculation based on factory settings