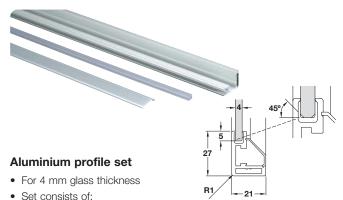

#### Aluminium profiles and accessories for glass door assembly

- To determine glass panel dimensions: Thickness 4 mm (toughened glass) Glass size = external dimension of the door - 44 mm (maximum door size 500 x 900 mm)
- Assembly of profile frame and glass
- 1. Assemble 3 sides of the frame
- 2. Slide in glass panel
- 3. Affix side of the frame to complete the door

#### c = b = e - 14.5

Safety notice: Please note it is important to use toughened glass designed for furniture manufacture

- 1x Natural anodised aluminium profile, 3 m
- 1x Grey plastic cover profile, 3 m
- 1x Transparent plastic gasket, 3 m

|   |                  | Cat. No.   |
|---|------------------|------------|
|   | Profile set      | 563.29.903 |
| C | Order qty: 1 set |            |