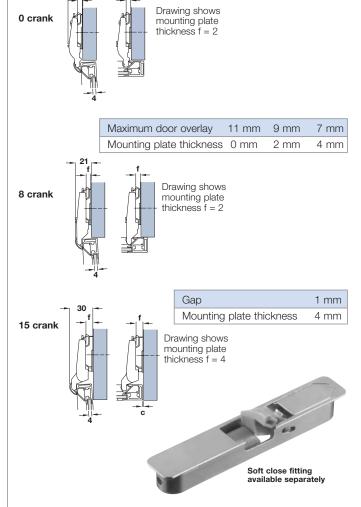

# Full overlay, 0 crank Half overlay, 8 crank Inset, 15 crank Maximum door overlay 7 mm Mounting plate thickness 2 mm

### Profile frame hinge with click on arms

- · For full, half overlay or inset doors
- Opening angle 95°
- Nickel-plated zinc alloy cup and arm, 0 crank hinge with steel arm
- Order click on mounting plates separately shown in Section 6 from page 22
- · Soft close fitting available separately

|                                    | Cat. No.   |
|------------------------------------|------------|
| For full overlay doors, 0 mm crank | 563.29.610 |
| For half overlay doors, 8 mm crank | 563.29.611 |
| For inset doors, 15 mm crank       | 563.29.612 |
| Soft close fitting                 | 322.67.110 |
| Order qty: 1 pc                    |            |