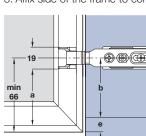

1

= coverage of the bottom by the door

b = distance between bottom upper edge and hinge arm axis

#### c = b = e - 14.5

Safety notice: Please note it is important to use toughened glass designed for furniture manufacture

- 1x Natural anodised aluminium profile, 3 m
- 1x Grey plastic cover profile, 3 m
- 1x Transparent plastic gasket, 3 m