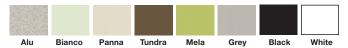

Standard colour glass: Frosted

Additional glass colours available:

Aluminium lacquer, Bianco (apple white), Panna (light cream), Tundra (dark beige-grey), Mela (pale green), Grey, Frosted, Black, White

**Optional extras**: Halogen lighting, triple socket, base for non worktop mounting.