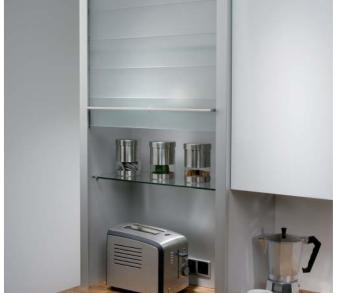

# Complete glass tambour unit

Tambour door unit is supplied complete and includes 16 mm board, aluminium coloured frame and frosted glass. Two glass shelves are included as well as low voltage halogen internal lighting and a triple socket.

### Glass tambour unit

- Supplied complete, as a unit, with glass door fitted, 16 mm board thickness
- Fitted with triple socket and one internal Halogen light
- Magnetic felt pad cleaner included
- · Frosted glass
- Aluminium coloured trim and unit
- Transformer for lights not included order Cat. No. 825.36.716 separately, shown in Section 4, page 87

| Unit size, without front (width x height x depth) | Cat. No.   |
|---------------------------------------------------|------------|
| 600 x 1283 x 332 mm                               | 443.30.910 |

Order qty: 1 set