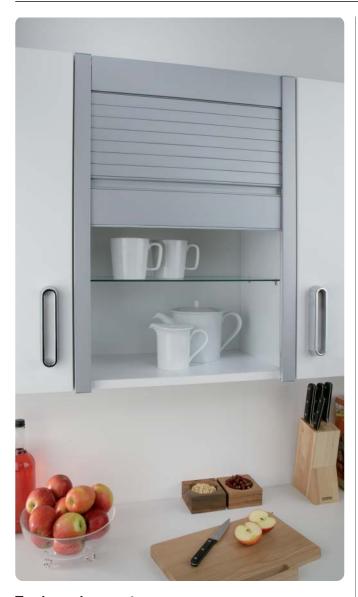

## Tambour door system

Tambour door system for use with 18 mm board thickness (board not included) in satin anodised aluminium finish.

### Tambour door system

- For use in a 500 or 600 mm wide cabinet
- For minimum cabinet depth 300 mm
- For use with 18 mm board thickness; please note board is not included
- Set includes all parts required to create tambour door with handle profile: Tambour mechanism, two side guides, slatted tambour door and front profile
- Shelf needed for unit to be fitted on, shelves are also not included
- For tambour door height up to 720 or 1210 mm
- Stainless steel with satin anodised aluminium finish

| For cabinet width | Tambour door height | Cat. No.   |
|-------------------|---------------------|------------|
| 500 mm            | 720 mm              | 443.10.921 |
| 600 mm            | 720 mm              | 443.10.931 |
| 500 mm            | 1210 mm             | 443.10.922 |
| 600 mm            | 1210 mm             | 443.10.932 |

Order qty: 1 set