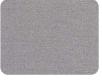

| For cabinet width | Finish                 | Cat. No.   |
|-------------------|------------------------|------------|
| 500 mm            | White/grey flecked     | 505.58.700 |
| 600 mm            | Stainless steel effect | 505.58.002 |
| 600 mm            | Beech effect           | 505.58.302 |

Order qty: 1 pc

White/grey flecked

Stainless steel effect

Beech effect