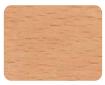

| For cabinet width | Finish                 | Cat. No.   |
|-------------------|------------------------|------------|
| 500 mm            | White/grey flecked     | 505.58.700 |
| 600 mm            | Stainless steel effect | 505.58.002 |
| 600 mm            | Beech effect           | 505.58.302 |

Order qty: 1 pc

White/grey flecked

Stainless steel effect

Beech effect