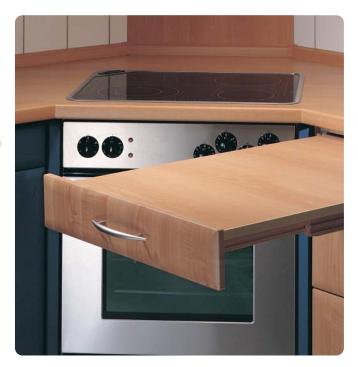

Order qty: 1 pc

- Self supporting table
- A complete assembly for installation in place of a drawer in a standard 500 or 600 mm wide base cabinet
- Load bearing capacity 100 kg
- · Wooden assembly section and guides
- Partially slatted laminated table top