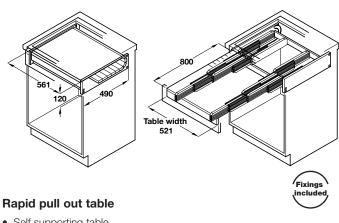

Order qty: 1 pc

- Self supporting table
- A complete assembly for installation in place of a drawer in a standard 500 or 600 mm wide base cabinet
- Load bearing capacity 100 kg
- · Wooden assembly section and guides
- Partially slatted laminated table top

| For cabinet width | Finish                 | Cat. No.   |
|-------------------|------------------------|------------|
| 500 mm            | White/grey flecked     | 505.58.700 |
| 600 mm            | Stainless steel effect | 505.58.002 |
| 600 mm            | Beech effect           | 505.58.302 |