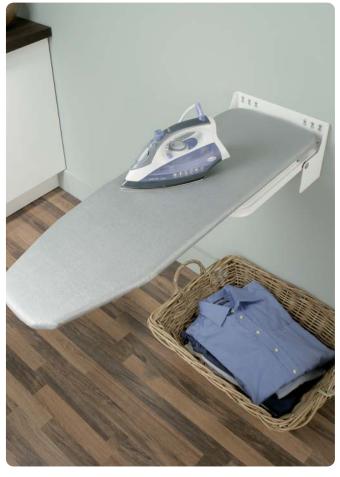

## Ironfix wall mounting ironing board

- Available with or without covering hood
- With turning mechanism; swivel range 180°
- Can be locked in left, right or inclined position
- Complete set comprises 1x wall mounting bracket, 1x folding support, 1x folding ironing board, 1x ironing board cover, fixing materials, operating and mounting instructions
- White (RAL 9016) plastic coated steel ironing board
- Aluminium coated cotton cover with foam lining and elastic gathering, suitable for all kinds of irons, steam permeable
- White (RAL 9016) polystyrene covering hood
- Replacement covers are available