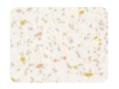

| For cabinet width | Finish                 | Cat. No.   |
|-------------------|------------------------|------------|
| 500 mm            | White/grey flecked     | 505.58.700 |
| 600 mm            | Stainless steel effect | 505.58.002 |
| 600 mm            | Beech effect           | 505.58.302 |

Order qty: 1 pc

White/grey flecked

Stainless steel effect

Beech effect