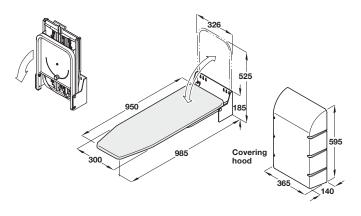

## Ironfix wall mounting ironing board

- Available with or without covering hood
- With turning mechanism; swivel range 180°
- Can be locked in left, right or inclined position
- Complete set comprises 1x wall mounting bracket, 1x folding support, 1x folding ironing board, 1x ironing board cover, fixing materials, operating and mounting instructions
- White (RAL 9016) plastic coated steel ironing board
- Aluminium coated cotton cover with foam lining and elastic gathering, suitable for all kinds of irons, steam permeable
- White (RAL 9016) polystyrene covering hood
- Replacement covers are available

| Туре                                | Cat. No.   |
|-------------------------------------|------------|
| Ironing board without hood          | 568.66.733 |
| Ironing board with hood             | 568.66.723 |
| Replacement cover for ironing board | 568.60.923 |