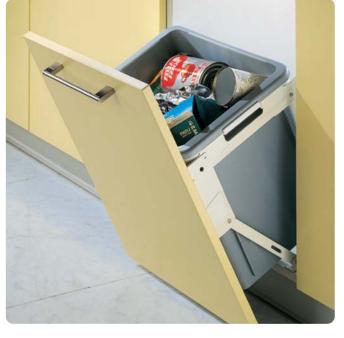

## Tilting waste bin

- For door front fixing cabinets, for base mounting in cabinets
- When the door is opened the bin tilts forward by means of a spring mechanism
- The door front is easily adjusted using the keyhole fixings of the door brackets
- Bin has finger grip handles so can easily be lifted out of its housing
- Installed height x width x depth: 430 x 413 x 320 mm
- · White plastic coated steel bin holder and swing-tilt mechanism, grey plastic bin Fixing

| • | 100 mm | minimum | plinth | height | required |
|---|--------|---------|--------|--------|----------|
|---|--------|---------|--------|--------|----------|

| <ul> <li>Total capacity: 30 litres</li> </ul> |                 |            |  |
|-----------------------------------------------|-----------------|------------|--|
| For cabinet width                             | Bins included   | Cat. No.   |  |
| Min. 500 mm                                   | 1x 30 litre bin | 502.05.706 |  |
|                                               |                 |            |  |