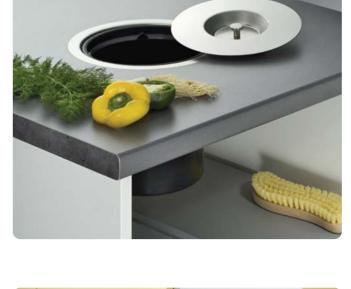

## Tilting waste bin

- For door front fixing cabinets, for base mounting in cabinets
- When the door is opened the bin tilts forward by means of a spring mechanism
- The door front is easily adjusted using the keyhole fixings of the door brackets
- Bin has finger grip handles so can easily be lifted out of its housing
- Installed height x width x depth: 430 x 413 x 320 mm
- · White plastic coated steel bin holder and swing-tilt mechanism, grey plastic bin Fixing

| • | 100 mm | minimum | plinth | height | required |
|---|--------|---------|--------|--------|----------|
|---|--------|---------|--------|--------|----------|

| <ul> <li>Total capacity: 30 litres</li> </ul> |                 |            |  |
|-----------------------------------------------|-----------------|------------|--|
| For cabinet width                             | Bins included   | Cat. No.   |  |
| Min. 500 mm                                   | 1x 30 litre bin | 502.05.706 |  |
|                                               |                 |            |  |