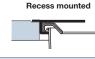

## Worktop waste bin

- For recess mounting in Ø 285 mm hole in worktop
- Can be flush mounted
- Installed height 380 mm x rim Ø 330 mm
- Black plastic bin, stainless steel lid, soft
- rubber ring and stainless steel ring
- Total capacity: 11 litres

Surface mounted

| For worktop mounting | Bins included | Cat. No.   |
|----------------------|---------------|------------|
| Ø 285 mm hole        | 1x 11 litres  | 502.94.000 |
| Order atv: 1 pc      |               |            |