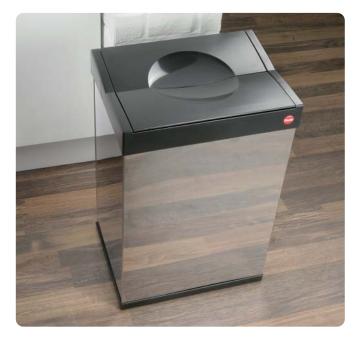

Order qty: 1 pc

- Bins come flat packed and are very easy to assemble
- Accept most standard brands of bin liners
- 40 litre bin; height x width x depth: 515 x 340 x 260 mm
- 60 litre bin; height x width x depth: 735 x 340 x 260 mm
- · White epoxy coated steel or polished stainless steel side panels, off white or black plastic lid and base
- · Capacity: 40 or 60 litres

| Bin/lid and base                          | 40 litres  | 60 litres  |  |  |
|-------------------------------------------|------------|------------|--|--|
| White/off white                           | 502.30.718 | 502.30.709 |  |  |
| Polished stainless steel/black            | 502.30.340 | 502.30.360 |  |  |
| White/black                               | -          | 502.30.706 |  |  |
| Willey black         -         502.50.700 |            |            |  |  |