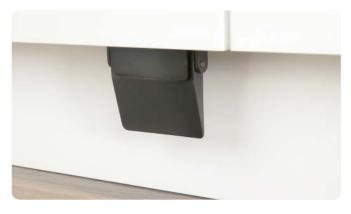

### Foot operated door operners

The pedal is mounted underneath the front edge of the cabinet floor with the counterplate on the inside of the door.

Light foot pressure on the pedal releases the magnetic catch and causes the spring fastened between the cabinet floor and the base shelf to pull base shelf and door forward out of the cabinet.

#### Foot operated door opener

- · For door front fixing cabinets
- Includes pedal with magnetic catch, counterplate and draw spring
- Cat. No. 502.87.000 Plastic metallic paint coated pedal with black lacquered steel counterplate