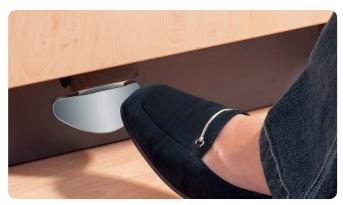

### Foot operated door operners

The pedal is mounted underneath the front edge of the cabinet floor with the counterplate on the inside of the door.

Light foot pressure on the pedal releases the magnetic catch and causes the spring fastened between the cabinet floor and the base shelf to pull base shelf and door forward out of the cabinet.

#### Foot operated door opener

- · For door front fixing cabinets
- Includes pedal with magnetic catch, counterplate and draw spring
- Cat. No. 502.87.000 Plastic metallic paint coated pedal with black lacquered steel counterplate

Cat. No. 502.15.220 - Matt galvanised aluminium pedal with black lacquered steel counterplate

| 0.0000                  |            |
|-------------------------|------------|
| Usage                   | Cat. No.   |
| For light weight bins   | 502.87.000 |
| For heavier weight bins | 502.15.220 |