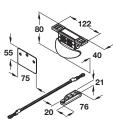

#### Foot operated door opener

- · For door front fixing cabinets
- Includes pedal with magnetic catch, counterplate and draw spring
- Cat. No. 502.87.000 Plastic metallic paint coated pedal with black lacquered steel counterplate

Cat. No. 502.15.220 - Matt galvanised aluminium pedal with black lacquered steel counterplate

| 0.0000                  |            |
|-------------------------|------------|
| Usage                   | Cat. No.   |
| For light weight bins   | 502.87.000 |
| For heavier weight bins | 502.15.220 |

# Heavy duty foot pedal for light weight bins

- For door front fixing cabinets
- Includes pedal with magnetic catch, counterplate and draw spring
- Plastic aluminium effect metallic paint coated pedal with black lacquered steel counterplate

|  | Usage                 | Cat. No.   |
|--|-----------------------|------------|
|  | For medium sized bins | 502.15.260 |
|  | For tall sized bins   | 502.15.250 |

Order qty: 1 pc