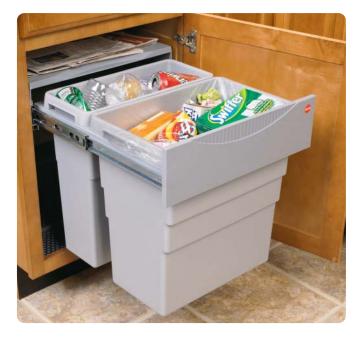

## Easy-Cargo waste bin

- For hinged door cabinets, for base mounting in cabinets
- Designed to be withdrawn from the cabinet whilst the lid remains inside
- The bin housing incorporates its own runners and is secured to the cabinet floor
- Installed height x width x depth: 455 x 430 x 465 mm
- Silver coloured metal parts, light grey plastic frame, bin and lid
- Total capacity: 49 litres

| For cabinet width | Bins included           | Cat. No.   |
|-------------------|-------------------------|------------|
| Min. 500 mm       | 1x 19, 1x 30 litre bins | 502.70.522 |

Order qty: 1 pc