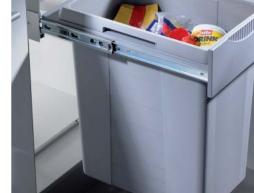

## Easy-Cargo waste bin

- For hinged door cabinets, for base mounting in cabinets
- Designed to be withdrawn from the cabinet whilst the lid remains inside
- The bin housing incorporates its own runners and is secured to the cabinet floor
- Installed height x width x depth: 542 x 319 x 465 mm
- Silver coloured metal parts, light grey plastic frame, bin and lid
- Total capacity: 40 litres