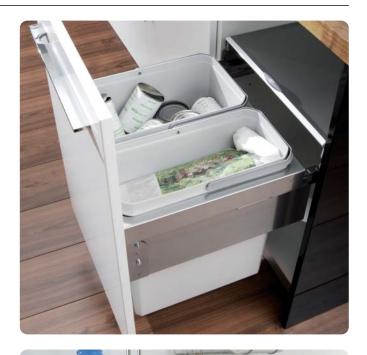

## Oeko liner pull-out waste bin

- For door front fixing cabinets, for side wall mounting to cabinets
- Designed to be withdrawn from the cabinet whilst the lid remains inside for use as shelf
- Installed height: See table below Installed depth: 470 mm
- Silver epoxy coated steel side panels, lid, frame housing and mounting components and grey plastic bins
- Total capacity: 20, 42, 49 and 56 litres

| For cabinet width | Installed<br>height | Bins included:          | Cat. No.   |
|-------------------|---------------------|-------------------------|------------|
| 400 mm            | 370 mm              | 2x 10 litre bins        | 503.04.503 |
| 450 mm            | 470 mm              | 2x 21 litre bins        | 503.04.514 |
| 500 mm            | 470 mm              | 1x 21, 1x 28 litre bins | 503.04.515 |
| 600 mm            | 470 mm              | 2x 28 litre bins        | 503.04.517 |

Order qty: 1 pc