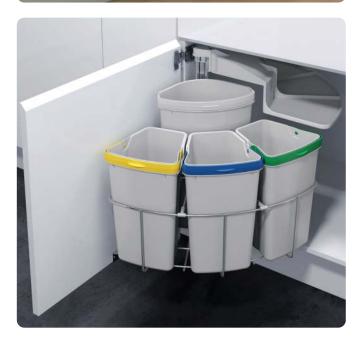

## Swing out waste bin

- For hinged door cabinets, for side wall and base mounting to cabinets, by means of a side fixing bracket and base mounting weight bearing pivot
- Designed to be withdrawn from the cabinet whilst the lid remains inside
- · Can be mounted left or right handed
- Installed height x width x depth: 525 x 460 x 460 mm
- Silver epoxy coated steel wire frame housing and light grey plastic mounting components and lid included
- Light grey plastic bins with yellow, light grey, blue and green coloured handles
- Total capacity: 39 litres

| For cabinet width | Bins included          | Cat. No.   |
|-------------------|------------------------|------------|
| Min. 500 mm       | 1x 12, 3x 9 litre bins | 502.79.504 |

Order qty: 1 pc