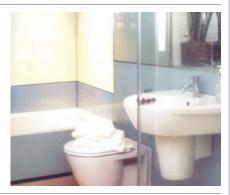

### **Glass Bathroom Panels**

Upstands and Bath Panels

- . Bath upstands and glass bath panels
- Gives a fresh clean look around the bath area
- Easy to install
- Safe, all products conform to current British standards
- Available in a range of colours that will compliment any bathroom suite
- Colour guaranteed for life
- Hygienic
- Creating a seamless wall covering that creates the illusion of space
- Easy to maintain, no grout joints to clean
- Reduces the risk of leakages due to non porous