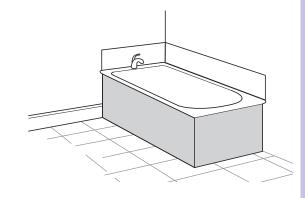

## B Glass bath panel

- End panels
- Available in 3 colours
- 6 mm thick glass

| End panel 670 x 550 mm Cat. No. |                         |
|---------------------------------|-------------------------|
| Bride                           | + <del>564.80.306</del> |
| Atlas                           | + <del>564.80.316</del> |
| Cloud                           | + <del>564.80.326</del> |