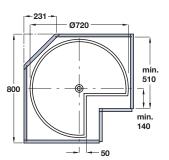

| Item                       | No. of items included |
|----------------------------|-----------------------|
| Carousel shelf             | 2 pcs                 |
| Fitting set                | <b>1</b> set          |
| Finish                     | Cream-white           |
| Spindle height: 667-713 mm |                       |
| For cabinet size           | Cat. No.              |
| 800 x 800 mm               | 541.40.528            |
| 900 x 900 mm               | 541.40.537            |
| Spindle height: 708-754 mm |                       |
| For cabinet size           | Cat. No.              |
| 800 x 800 mm               | 541.40.555            |