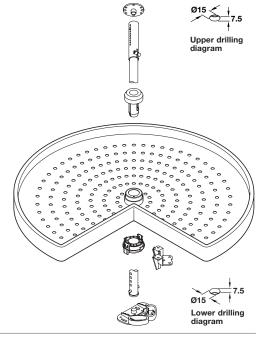

## A Three-quarter circle carousel set

- Two sizes of shelf available and two height adjustable fittings sets available
- For fitting in cabinets with hinged doors
- Three-quarter circle carousel shelf, creamwhite plastic
- **Fitting set** comprising spindle, vertically adjustable from 667 to 713 mm or 708 to 754 mm, upper and lower fittings, shelf bearings and brake mechanism. Fittings attach the spindle to the cabinet at the top and base. Chrome-plated steel spindle. Cream-white plastic fittings, shelf bearings and brake mechanism.