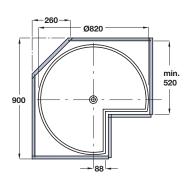

| Item                       | No. of items included |
|----------------------------|-----------------------|
| Carousel shelf             | 2 pcs                 |
| Fitting set                | <b>1</b> set          |
| Finish                     | Cream-white           |
| Spindle height: 667-713 mm |                       |
| For cabinet size           | Cat. No.              |
| 800 x 800 mm               | 541.40.528            |
| 900 x 900 mm               | 541.40.537            |
| Spindle height: 708-754 mm |                       |
| For cabinet size           | Cat. No.              |
| 800 x 800 mm               | 541.40.555            |