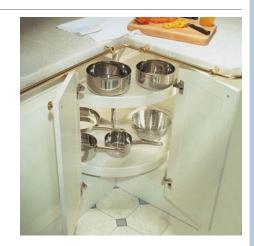

## A Three-quarter circle carousel set

- Two sizes of shelf available and two height adjustable fittings sets available
- For fitting in cabinets with hinged doors
- Three-quarter circle carousel shelf, creamwhite plastic
- **Fitting set** comprising spindle, vertically adjustable from 667 to 713 mm or 708 to 754 mm, upper and lower fittings, shelf bearings and brake mechanism. Fittings attach the spindle to the cabinet at the top and base. Chrome-plated steel spindle. Cream-white plastic fittings, shelf bearings and brake mechanism.