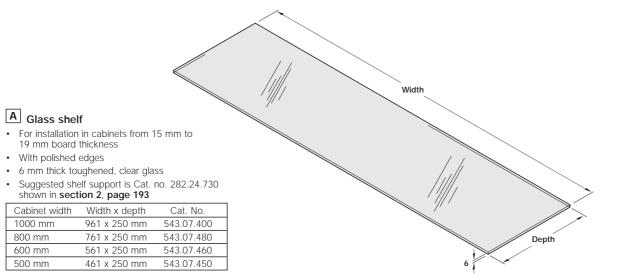

Order qty: 1 pc



## B Glass shelf

- Glass with polished edges and 8 mm radius corners
- Width 793 mm, depth 200 mm
- For use with wall mounted shelf supports
- 8 mm thick toughened, clear glass

| Style of glass  | Cat. No.   |
|-----------------|------------|
| Etched          | 543.08.470 |
| Clear           | 543.08.570 |
| Order qty: 1 pc |            |

## C Glass shelf for corner cabinets

- Glass with polished edges
- Radius 250 mm
- 8 mm thick toughened, clear glass

| · · ·           | •          |
|-----------------|------------|
| Style of glass  | Cat. No.   |
| Etched          | 543.08.421 |
| Clear           | 543.08.521 |
| Order qty: 1 pc |            |

Dimensions in mm

We reserve the right to alter specifications without notice.

250

8

.....

Sales and Technical S