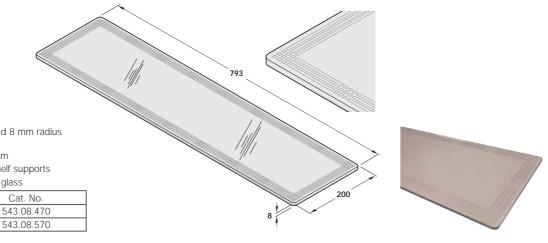

## B Glass shelf

- Glass with polished edges and 8 mm radius corners
- Width 793 mm, depth 200 mm
- For use with wall mounted shelf supports
- 8 mm thick toughened, clear glass

| Style of glass  | Cat. No.   |
|-----------------|------------|
| Etched          | 543.08.470 |
| Clear           | 543.08.570 |
| Order qty: 1 pc |            |