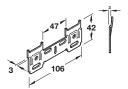

## C Cabinet hanger wall plate, double

- For use with concealed cabinet hanger
- Bright steel

| Cat. No. | 290.15.910 |
|----------|------------|
| - · · ·  |            |

Order qty: 1 pc