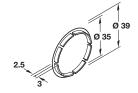

## D Cover caps for Ø 35 mm hole

| Order qty: 1 pc | Discontinued        |
|-----------------|---------------------|
| White           | • <u>290.14.790</u> |
| Finish          | Cat. No.            |
| • Oon plastic   |                     |