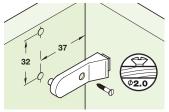

## D Door stop

- With two dowels
- For series drilled holes
- Plastic with soft PVC buffer

| Finish      | Cat. No.   |
|-------------|------------|
| Beige       | 356.28.400 |
| Cream white | 356.28.710 |

Order qty: Multiples of 50 pcs