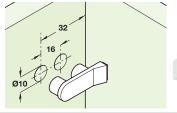

- With one dowel
- For series drilled holes
- Beige, white or brown plastic with soft PVC buffer

| -      | -                   |
|--------|---------------------|
| Finish | Cat. No             |
| Beige  | <b>+</b> 356.29.442 |
| White  | 356.29.746          |

Order qty: Multiples of 100 pcs

Hinges and Stays