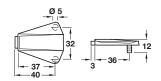

## D Door stop

- With two dowels
- For series drilled holes
- Plastic with soft PVC buffer

| Finish      | Cat. No.   |
|-------------|------------|
| Beige       | 356.28.400 |
| Cream white | 356.28.710 |

Order qty: Multiples of 50 pcs