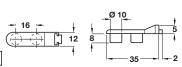

## B Door stop

- With two dowels
- Transparent plastic with soft PVC buffer

| Cat. No 356.34.40 | 00 |
|-------------------|----|
|-------------------|----|

Order qty: Multiples of 100 pcs