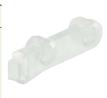

## B Door stop

- With two dowels
- Transparent plastic with soft PVC buffer

| Cat. No 356.34.40 | 00 |
|-------------------|----|
|-------------------|----|

Order qty: Multiples of 100 pcs