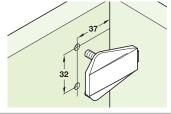

## D Door stop

- With two dowels
- For series drilled holes
- Plastic with soft PVC buffer

| Finish      | Cat. No.   |
|-------------|------------|
| Beige       | 356.28.400 |
| Cream white | 356.28.710 |

Order qty: Multiples of 50 pcs