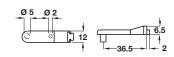

- With one dowel
- For series drilled holes
- Beige, white or brown plastic with soft PVC buffer

| -      | -                   |
|--------|---------------------|
| Finish | Cat. No             |
| Beige  | <b>+</b> 356.29.442 |
| White  | 356.29.746          |

Order qty: Multiples of 100 pcs

Hinges and Stays