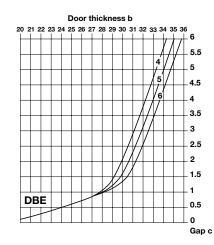

Click on

Order qty: Multiples of 10 pcs

Mounting plate thickness f = 0

DBE Distance of the bore from the edge of the door

Thickness of the door

Required gap Mounting plate thickness

Mounting plate thickness f = 4