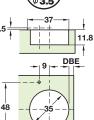

Click on

Order qty: Multiples of 10 pcs

Mounting plate thickness f = 0

DBE Distance of the bore from the edge of the door

Thickness of the door

Required gap Mounting plate thickness

Mounting plate thickness f = 4

We reserve the right to alter specifications without notice.

Dimensions in mm