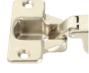

- Opening angle 95°
- Sprung
- Ø 35 mm cup
- Screw fixing cup
- Click on arms
- Cup: Nickel-plated pressed steel
- Arm: Nickel-plated zinc alloy
- Mounting plates for click on hinges are shown on pages **21-22**
- Hinge arm cover plates are shown on page 23
- Soft close fitting shown on page 23

## Click on system, sprung

|          | Screw fixing | NT Quick fixing |
|----------|--------------|-----------------|
| Cat. No. | 322.27.530   | 322.59.630      |
|          |              |                 |