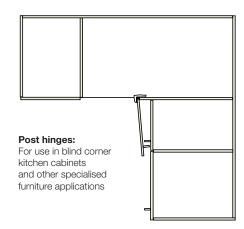

- Opening angle 95°
- Sprung
- Ø 35 mm cup
- Screw fixing cup
- Click on arms
- Cup: Nickel-plated pressed steel
- Arm: Nickel-plated zinc alloy
- Mounting plates for click on hinges are shown on pages **21-22**
- Hinge arm cover plates are shown on page 23
- Soft close fitting shown on page 23