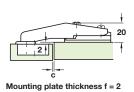

Click on

Order qty: Multiples of 10 pcs

Mounting plate thickness f = 0

DBE Distance of the bore from the edge of the door

Thickness of the door

Required gap Mounting plate thickness

Mounting plate thickness f = 4