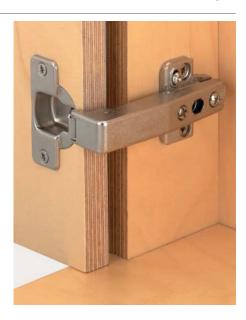

- Opening angle 95°
- Sprung
- Ø 35 mm cup
- Screw fixing cup
- Click on arms
- Cup: Nickel-plated pressed steel
- Arm: Nickel-plated zinc alloy
- Mounting plates for click on hinges are shown on pages **21-22**
- Hinge arm cover plates are shown on page 23
- Soft close fitting shown on page 23