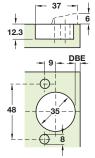

Click on

Order qty: Multiples of 10 pcs

Mounting plate thickness f = 0

DBE Distance of the bore from the edge of the door

Thickness of the door

Required gap Mounting plate thickness

Mounting plate thickness f = 4

We reserve the right to alter specifications without notice.

Dimensions in mm