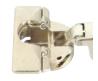

**Screw fixing** 

**NT Quick** 

## Click on system, sprung

|          | Screw fixing | NT Quick fixing |
|----------|--------------|-----------------|
| Cat. No. | 322.27.530   | 322.59.630      |
|          |              |                 |