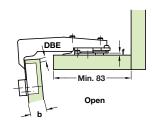

Click on

Order qty: Multiples of 10 pcs

Mounting plate thickness f = 0

DBE Distance of the bore from the edge of the door

Thickness of the door

Required gap Mounting plate thickness

Mounting plate thickness f = 4