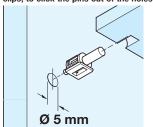

## A Spring shelf support

- For Ø 5 mm hole
- Wood shelf support slots into the shelf by making edge borings
- Consists of a plastic sleeve with a spring inside, which clicks the pin in and out
- Intentional leeway of the smooth pin doesn't damage the holes and allows to easily find off-lines holes

| Finish     | Cat. No.   |  |
|------------|------------|--|
| Light grey | 282.84.500 |  |
|            |            |  |

Item A.
Catalogue shows
white finish correct
finish is light grey

It is easy to adjust the position of the shelf; just pull back the self-locking clips, to click the pins out of the holes