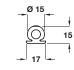

## A Spring shelf support

- For Ø 5 mm hole
- Wood shelf support slots into the shelf by making edge borings
- Consists of a plastic sleeve with a spring inside, which clicks the pin in and out
- Intentional leeway of the smooth pin doesn't damage the holes and allows to easily find off-lines holes