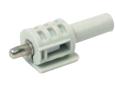

## A Spring shelf support

- For Ø 5 mm hole
- Wood shelf support slots into the shelf by making edge borings
- Consists of a plastic sleeve with a spring inside, which clicks the pin in and out
- Intentional leeway of the smooth pin doesn't damage the holes and allows to easily find off-lines holes