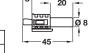

## A Spring shelf support

- For Ø 5 mm hole
- Wood shelf support slots into the shelf by making edge borings
- Consists of a plastic sleeve with a spring inside, which clicks the pin in and out
- Intentional leeway of the smooth pin doesn't damage the holes and allows to easily find off-lines holes