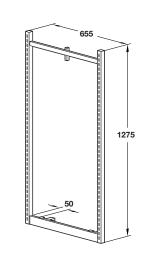

## E Insertable gondola head frame

- Double slotted on two sides
- 30 x 30 x 2 mm tube
- Plastic coated steel
- Order connecting bracket separately, shown on page 22, item B

| Centres | Silver coloured (RAL 9006) |
|---------|----------------------------|
| 625 mm  | 770.21.262                 |