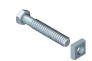

## D Safety lock screw set

- For use with mobile shelving system
- M8 x 50 mm with nut
- Galvanized steel

| Cat. No. | 770.16.999 |
|----------|------------|
|          |            |

Order qty: 1 set (10 pcs)