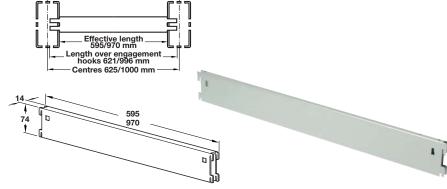

## C Column support rail

- For use with 60 x 30 mm columns
- Safety clip included
- Plastic coated steel

| Centres | Silver coloured (RAL 9006) |
|---------|----------------------------|
| 625 mm  | 770.16.290                 |
| 1000 mm | 770.16.291                 |