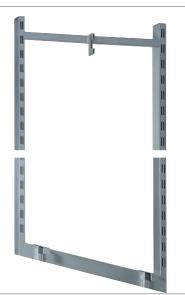

## E Insertable gondola head frame

- Double slotted on two sides
- 30 x 30 x 2 mm tube
- Plastic coated steel
- Order connecting bracket separately, shown on page 22, item B

| Centres | Silver coloured (RAL 9006) |
|---------|----------------------------|
| 625 mm  | 770.21.262                 |