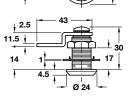

## B Cam lock case

- For on-site installation of cylinder cores
- With cranked cam
- Closure travel 90°, convertible\*
- Accessories: 1 locking cam, 1 mounting screw, 1 nut and 1 steel lock washer

| Closure direction      | <b>A</b> (D, F, G*) | <b>B</b> (C, E, F*) |
|------------------------|---------------------|---------------------|
| Polished nickel plated | 235.88.820          | 235.88.830          |