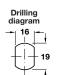

- \*90° Closure direction:
- Closure directions can be altered by re-positioning the cam, but always moving in the same direction:

Closure direction A can be altered to D, F or G Closure direction B can be altered to C, E or H

## B Cam lock case

- For on-site installation of cylinder cores
- With cranked cam
- Closure travel 90°, convertible\*
- Accessories: 1 locking cam, 1 mounting screw, 1 nut and 1 steel lock washer

| Closure direction      | <b>A</b> (D, F, G*) | <b>B</b> (C, E, F*) |
|------------------------|---------------------|---------------------|
| Polished nickel plated | 235.88.820          | 235.88.830          |