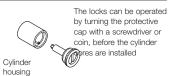

## B Cam lock case

- For on-site installation of cylinder cores
- With cranked cam
- Closure travel 90°, convertible\*
- Accessories: 1 locking cam, 1 mounting screw, 1 nut and 1 steel lock washer

| Closure direction      | <b>A</b> (D, F, G*) | <b>B</b> (C, E, F*) |
|------------------------|---------------------|---------------------|
| Polished nickel plated | 235.88.820          | 235.88.830          |