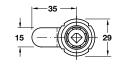

## B Cam lock case

- For on-site installation of cylinder cores
- With cranked cam
- Closure travel 90°, convertible\*
- Accessories: 1 locking cam, 1 mounting screw, 1 nut and 1 steel lock washer

| Closure direction      | <b>A</b> (D, F, G*) | <b>B</b> (C, E, F*) |
|------------------------|---------------------|---------------------|
| Polished nickel plated | 235.88.820          | 235.88.830          |