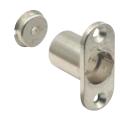

## B Fixed handle for use with adaptor

- With M4 internal thread
- For maximum wood thickness 19 mm
- Matt nickel plated zinc alloy
- Accessory: 1 M4 x 25 mm mounting screw

229.82.600

Order qty: 1 pc





## Matt nickel plated zinc alloy



## C Adaptor, with cover cap

Cat. No. 229.82.690 Re-instated Order qty: 1 pc

## E Cover plate for handles

- When using lock handles without a cylinder core, a cover cap (1.2 mm or 4.2 mm) has to be ordered to cover the aperture
- Matt nickel plated zinc alloy

| Size   | Flush fitting    | Cat. No.   |
|--------|------------------|------------|
| 1.2 mm | for 30 mm handle | 229.83.691 |
| 4.2 mm | for 33 mm handle | 229.83.692 |

Order qty: 1 pc