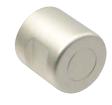

## B Fixed handle for use with adaptor

- With M4 internal thread
- For maximum wood thickness 19 mm
- Matt nickel plated zinc alloy
- Accessory: 1 M4 x 25 mm mounting screw

229.82.600

Order qty: 1 pc





## Matt nickel plated zinc alloy



## C Adaptor, with cover cap

Cat. No. 229.82.690 Re-instated Order qty: 1 pc

## E Cover plate for handles

- When using lock handles without a cylinder core, a cover cap (1.2 mm or 4.2 mm) has to be ordered to cover the aperture
- Matt nickel plated zinc alloy

| Size   | Flush fitting    | Cat. No.   |
|--------|------------------|------------|
| 1.2 mm | for 30 mm handle | 229.83.691 |
| 4.2 mm | for 33 mm handle | 229.83.692 |

Order qty: 1 pc