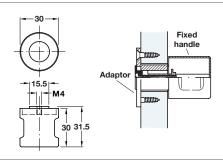

## B Fixed handle for use with adaptor

- With M4 internal thread
- For maximum wood thickness 19 mm
- Matt nickel plated zinc alloy
- Accessory: 1 M4 x 25 mm mounting screw

229.82.600

Order qty: 1 pc