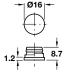

## E Cover plate for handles

- When using lock handles without a cylinder core, a cover cap (1.2 mm or 4.2 mm) has to be ordered to cover the aperture
- Matt nickel plated zinc alloy

| Size   | Flush fitting    | Cat. No.   |
|--------|------------------|------------|
| 1.2 mm | for 30 mm handle | 229.83.691 |
| 4.2 mm | for 33 mm handle | 229.83.692 |

Order qty: 1 pc